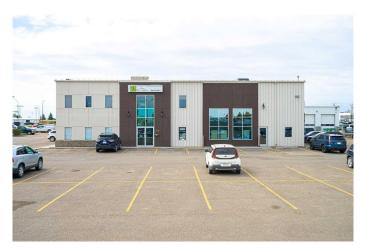

# \$17 - Unit A, 2602 50 Avenue, Lloydminster

MLS® #A2206574

#### \$17

0 Bedroom, 0.00 Bathroom, Commercial on 0.00 Acres

Steele Heights, Lloydminster, Alberta

1600 square feet of professional space that is very easily modified to work well for a doctors clinic or a dental office.. There is the potential to have 6 treatment/exam rooms (each having water available in the rooms) as well as potential for a reception/ waiting area at. There is an abundance of parking available for prospective tenants and great visibility and access from Hwy 17 south close to auto row This space is also very easily occupied by a multitude of other professional uses- the renovations are move in ready, so potential tenants will have very little upfront cost of developing their space if they utilize the current layout. With elimination of a few existing walls near the vestibule entry to the space you would be able to create a reception/waiting area.