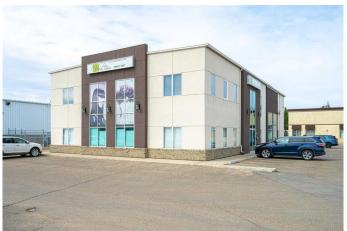

# \$17 - Unit A, 2602 50 Avenue, Lloydminster

MLS® #A2206574

#### \$17

0 Bedroom, 0.00 Bathroom, Commercial on 0.00 Acres

Steele Heights, Lloydminster, Alberta

1600 square feet of professional space that is very easily modified to work well for a doctors clinic or a dental office.. There is the potential to have 6 treatment/exam rooms (each having water available in the rooms) as well as potential for a reception/ waiting area at. There is an abundance of parking available for prospective tenants and great visibility and access from Hwy 17 south close to auto row This space is also very easily occupied by a multitude of other professional uses- the renovations are move in ready, so potential tenants will have very little upfront cost of developing their space if they utilize the current layout. With elimination of a few existing walls near the vestibule entry to the space you would be able to create a reception/waiting area.