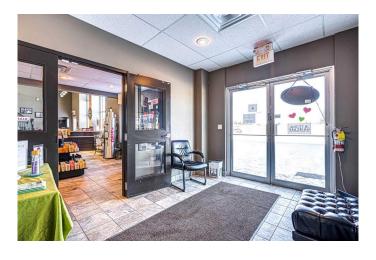

#### \$17

0 Bedroom, 0.00 Bathroom, Commercial on 0.00 Acres

Steele Heights, Lloydminster, Alberta

1600 square feet of professional space that is very easily modified to work well for a doctors clinic or a dental office.. There is the potential to have 6 treatment/exam rooms (each having water available in the rooms) as well as potential for a reception/ waiting area at. There is an abundance of parking available for prospective tenants and great visibility and access from Hwy 17 south close to auto row This space is also very easily occupied by a multitude of other professional uses- the renovations are move in ready, so potential tenants will have very little upfront cost of developing their space if they utilize the current layout. With elimination of a few existing walls near the vestibule entry to the space you would be able to create a reception/waiting area.