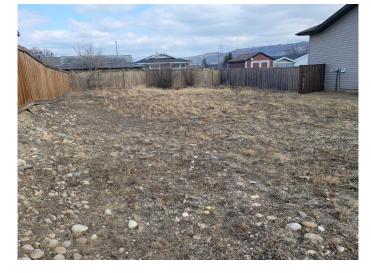

#### \$45,000

0 Bedroom, 0.00 Bathroom, Land on 0.14 Acres

Shaftesbury Estates, Peace River, Alberta

Great rectangular lot in a quiet cul-de-sac of Shaftesbury Estates is ready for your dream home! The utilities are at the property line and it's aready fenced in the back.

## Exterior

Lot Description Cleared, Rectangular Lot