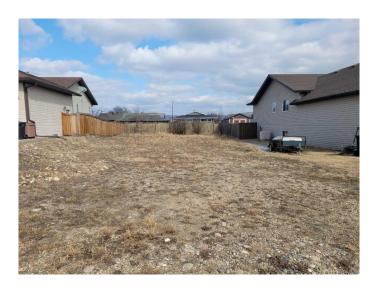

#### \$45,000

0 Bedroom, 0.00 Bathroom, Land on 0.14 Acres

Shaftesbury Estates, Peace River, Alberta

Great rectangular lot in a quiet cul-de-sac of Shaftesbury Estates is ready for your dream home! The utilities are at the property line and it's aready fenced in the back.

## Exterior

Lot Description Cleared, Rectangular Lot