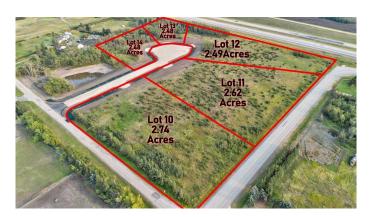

#### \$229,000

0 Bedroom, 0.00 Bathroom, Land on 2.49 Acres

Richmond Hill Estates., Rural Grande Prairie No. 1, County of, Alberta

Brand new development in Richmond Hill Estates! Minutes away from Grande Prairie. This community is a sought afterlocation where families have settled for years for the convenience of location as well as the stunning views both East and West. Buy a lot,Design your Plan, Connect with a Builder and make your dreams come true. Lots range of light tree cover and partially open, developingmade easy. Need help designing, drawing, or coordinating we can help connect you to the right people. Have your agent reach out to ustoday and book your showing to explore your future yard.

MLS® # A2206425 Price \$229,000

Bathrooms 0.00 Acres 2.49 Type Land

Sub-Type Residential Land

Status Active