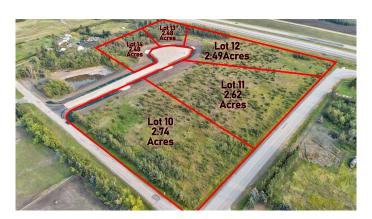

#### \$229,000

0 Bedroom, 0.00 Bathroom, Land on 2.49 Acres

Richmond Hill Estates., Rural Grande Prairie No. 1, County of, Alberta

Brand new development in Richmond Hill Estates! Minutes away from Grande Prairie. This community is a sought afterlocation where families have settled for years for the convenience of location as well as the stunning views both East and West. Buy a lot,Design your Plan, Connect with a Builder and make your dreams come true. Lots range of light tree cover and partially open, developingmade easy. Need help designing, drawing, or coordinating we can help connect you to the right people. Have your agent reach out to ustoday and book your showing to explore your future yard.

MLS® # A2206423 Price \$229,000

Bathrooms 0.00 Acres 2.49 Type Land

Sub-Type Residential Land

Status Active

## **Community Information**

Address 13, 701413 Range Road 72

Subdivision Richmond Hill Estates.

City Rural Grande Prairie No. 1, County of

County Grande Prairie No. 1, County of

Province Alberta
Postal Code T8W5J6