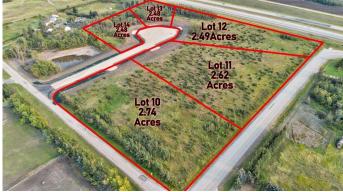

# \$219,000

0 Bedroom, 0.00 Bathroom, Land on 2.49 Acres

Richmond Hill Estates., Rural Grande Prairie No. 1, County of, Alberta

Brand new development in Richmond Hill Estates! Minutes away from Grande Prairie. This community is a sought afterlocation where families have settled for years for the convenience of location as well as the stunning views both East and West. Buy a lot,Design your Plan, Connect with a Builder and make your dreams come true. Lots range of light tree cover and partially open, developingmade easy. Need help designing, drawing, or coordinating we can help connect you to the right people. Have your agent reach out to ustoday and book your showing to explore your future yard.

#### **Essential Information**

| MLS® #    | A2206402         |
|-----------|------------------|
| Price     | \$219,000        |
| Bathrooms | 0.00             |
| Acres     | 2.49             |
| Туре      | Land             |
| Sub-Type  | Residential Land |
| Status    | Active           |