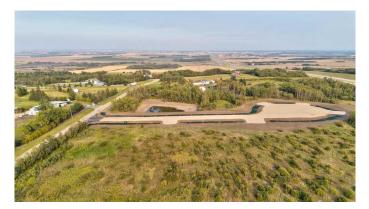

# \$219,000

0 Bedroom, 0.00 Bathroom, Land on 2.49 Acres

Richmond Hill Estates., Rural Grande Prairie No. 1, County of, Alberta

Brand new development in Richmond Hill Estates! Minutes away from Grande Prairie. This community is a sought afterlocation where families have settled for years for the convenience of location as well as the stunning views both East and West. Buy a lot,Design your Plan, Connect with a Builder and make your dreams come true. Lots range of light tree cover and partially open, developingmade easy. Need help designing, drawing, or coordinating we can help connect you to the right people. Have your agent reach out to ustoday and book your showing to explore your future yard.