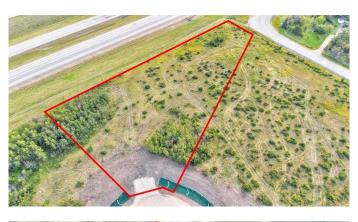

# \$219,000

0 Bedroom, 0.00 Bathroom, Land on 2.49 Acres

Richmond Hill Estates., Rural Grande Prairie No. 1, County of, Alberta

Brand new development in Richmond Hill Estates! Minutes away from Grande Prairie. This community is a sought afterlocation where families have settled for years for the convenience of location as well as the stunning views both East and West. Buy a lot,Design your Plan, Connect with a Builder and make your dreams come true. Lots range of light tree cover and partially open, developingmade easy. Need help designing, drawing, or coordinating we can help connect you to the right people. Have your agent reach out to ustoday and book your showing to explore your future yard.