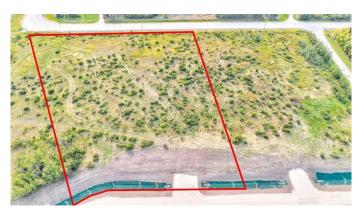

### \$219,000

0 Bedroom, 0.00 Bathroom, Land on 2.62 Acres

Richmond Hill Estates., Rural Grande Prairie No. 1, County of, Alberta

Brand new development in Richmond Hill Estates! Minutes away from Grande Prairie. This community is a sought afterlocation where families have settled for years for the convenience of location as well as the stunning views both East and West. Buy a lot,Design your Plan, Connect with a Builder and make your dreams come true. Lots range of light tree cover and partially open, developingmade easy. Need help designing,drawing, or coordinating we can help connect you to the right people. Have your agent reach out to ustoday and book your showing to explore your future yard.