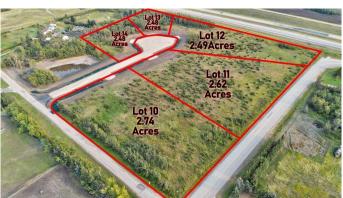

### \$219,000

0 Bedroom, 0.00 Bathroom, Land on 2.62 Acres

Richmond Hill Estates., Rural Grande Prairie No. 1, County of, Alberta

Brand new development in Richmond Hill Estates! Minutes away from Grande Prairie. This community is a sought afterlocation where families have settled for years for the convenience of location as well as the stunning views both East and West. Buy a lot,Design your Plan, Connect with a Builder and make your dreams come true. Lots range of light tree cover and partially open, developingmade easy. Need help designing,drawing, or coordinating we can help connect you to the right people. Have your agent reach out to ustoday and book your showing to explore your future yard.

#### **Essential Information**

MLS® # A2206399 Price \$219,000

Bathrooms 0.00
Acres 2.62
Type Land

Sub-Type Residential Land

Status Active