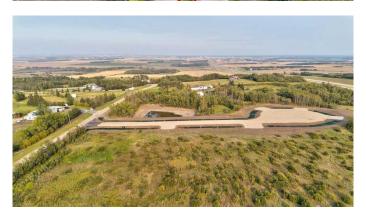

### \$219,000

0 Bedroom, 0.00 Bathroom, Land on 2.62 Acres

Richmond Hill Estates., Rural Grande Prairie No. 1, County of, Alberta

Brand new development in Richmond Hill Estates! Minutes away from Grande Prairie. This community is a sought afterlocation where families have settled for years for the convenience of location as well as the stunning views both East and West. Buy a lot,Design your Plan, Connect with a Builder and make your dreams come true. Lots range of light tree cover and partially open, developingmade easy. Need help designing,drawing, or coordinating we can help connect you to the right people. Have your agent reach out to ustoday and book your showing to explore your future yard.