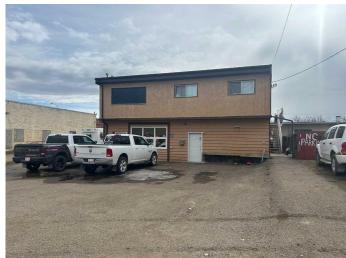

#### \$450,000

0 Bedroom, 0.00 Bathroom, Commercial on 0.00 Acres

NONE, Redcliff, Alberta

Prime location for this investment opportunity. This investment opportunity in a maintained, mixed use commercial building along Broadway Ave, Redcliff. This versatile property offers 2 spacious residential suites on the upper floor and 2 commercial units on the main level perfect for generating steady rental income. Each residential suite is 3 bedrooms, open concept kitchen/living room, 4 pc bathroom and in suite laundry. Commercial space is clean and well maintained. Commercial spaces are both rented, one on an annual lease and the other month to month. Building was upgraded in 2010 with new pitched roof, furnaces, air conditioners and hot water tank.