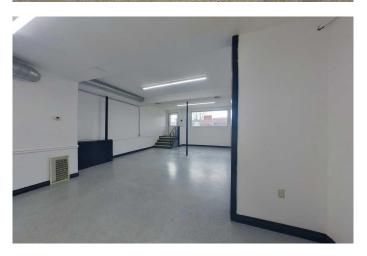

#### \$450,000

0 Bedroom, 0.00 Bathroom, Commercial on 0.00 Acres

NONE, Redcliff, Alberta

Prime location for this investment opportunity. This investment opportunity in a maintained, mixed use commercial building along Broadway Ave, Redcliff. This versatile property offers 2 spacious residential suites on the upper floor and 2 commercial units on the main level perfect for generating steady rental income. Each residential suite is 3 bedrooms, open concept kitchen/living room, 4 pc bathroom and in suite laundry. Commercial space is clean and well maintained. Commercial spaces are both rented, one on an annual lease and the other month to month. Building was upgraded in 2010 with new pitched roof, furnaces, air conditioners and hot water tank.