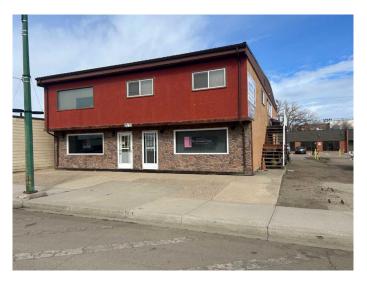

# \$450,000 - 215 Broadway Avenue E, Redcliff

MLS® #A2206341

#### \$450,000

0 Bedroom, 0.00 Bathroom, Commercial on 0.00 Acres

NONE, Redcliff, Alberta

Prime location for this investment opportunity. This investment opportunity in a maintained, mixed use commercial building along Broadway Ave, Redcliff. This versatile property offers 2 spacious residential suites on the upper floor and 2 commercial units on the main level perfect for generating steady rental income. Each residential suite is 3 bedrooms, open concept kitchen/living room, 4 pc bathroom and in suite laundry. Commercial space is clean and well maintained. Commercial spaces are both rented, one on an annual lease and the other month to month. Building was upgraded in 2010 with new pitched roof, furnaces, air conditioners and hot water tank.