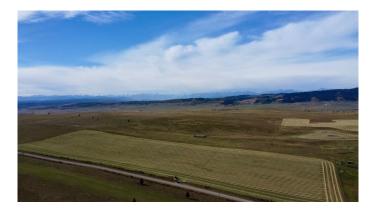

# \$1,350,000 - 137 Acres Horse Creek Rd Rge Rd 50, Rural Rocky View County

MLS® #A2206155

\$1,350,000

0 Bedroom, 0.00 Bathroom, Land on 137.15 Acres

NONE, Rural Rocky View County, Alberta

Larger parcels of land like this that are close to Town don't come up often - 137.15 +/- ACRES OF AGRICULTURAL ZONED LAND WITH AMAZING MOUNTAIN VIEWS 13 MINUTES NORTHWEST OF COCHRANE JUST OFF HORSE CREEK ROAD. Great potential here. Entire parcel is fenced and cross-fenced for livestock. Incredible views of mountains and rolling hills off the SW corner of the parcel - the perfect build site for your walk-out forever home. A mixture of pasture and crop land, ideally situated for close-in acreage living, offering the benefits of close proximity to town, and the privacy of a large land parcel. Seasonal Pond, gas and electricity close by. View it today!