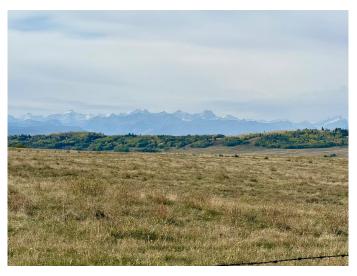

# \$1,350,000 - 137 Acres Horse Creek Rd Rge Rd 50, Rural Rocky View County

MLS® #A2206155

\$1,350,000

0 Bedroom, 0.00 Bathroom, Land on 137.15 Acres

NONE, Rural Rocky View County, Alberta

Larger parcels of land like this that are close to Town don't come up often - 137.15 +/- ACRES OF AGRICULTURAL ZONED LAND WITH AMAZING MOUNTAIN VIEWS 13 MINUTES NORTHWEST OF COCHRANE JUST OFF HORSE CREEK ROAD. Great potential here. Entire parcel is fenced and cross-fenced for livestock. Incredible views of mountains and rolling hills off the SW corner of the parcel - the perfect build site for your walk-out forever home. A mixture of pasture and crop land, ideally situated for close-in acreage living, offering the benefits of close proximity to town, and the privacy of a large land parcel. Seasonal Pond, gas and electricity close by. View it today!