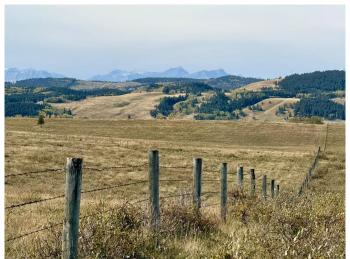

# \$1,350,000 - 137 Acres Horse Creek Rd Rge Rd 50, Rural Rocky View County

MLS® #A2206155

\$1,350,000

0 Bedroom, 0.00 Bathroom, Land on 137.15 Acres

NONE, Rural Rocky View County, Alberta

Larger parcels of land like this that are close to Town don't come up often - 137.15 +/- ACRES OF AGRICULTURAL ZONED LAND WITH AMAZING MOUNTAIN VIEWS 13 MINUTES NORTHWEST OF COCHRANE JUST OFF HORSE CREEK ROAD. Great potential here. Entire parcel is fenced and cross-fenced for livestock. Incredible views of mountains and rolling hills off the SW corner of the parcel - the perfect build site for your walk-out forever home. A mixture of pasture and crop land, ideally situated for close-in acreage living, offering the benefits of close proximity to town, and the privacy of a large land parcel. Seasonal Pond, gas and electricity close by. View it today!