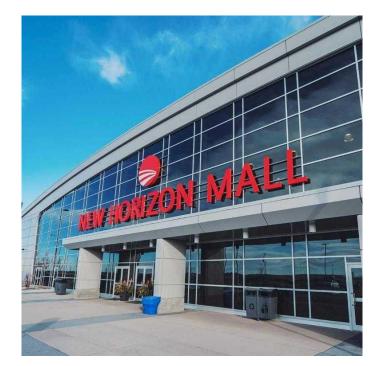

# \$159,000 - D30, 260300 Writing Creek Crescent, Balzac

MLS® #A2205882

### \$159,000

0 Bedroom, 0.00 Bathroom, Commercial on 0.00 Acres

NONE, Balzac, Alberta

FORECLOSURE. PROPERTY IS SOLD AS IS WHERE IS. This corner unit is a fantastic opportunityâ€"it's already built out and ready for use. The mall features a variety of thriving businesses, including an electric scooter shop, hair salons, and tailors. The mall's family-friendly atmosphere, with a popular play area above, attracts a steady flow of visitors, and there's ample parking, including underground spaces for the winter. Other businesses in the mall include gift shops, cafes, tech repairs, and more, offering a vibrant community. Plus, with regular events, it's a great place to set up shop, especially if you have an online store and need a physical space.