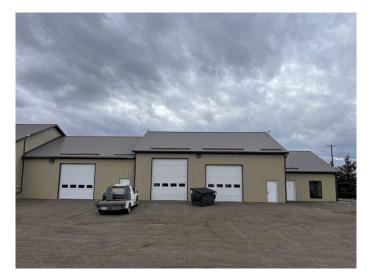

#### \$595,000

0 Bedroom, 0.00 Bathroom, Commercial on 0.00 Acres

NONE, Claresholm, Alberta

This super energy efficient 5295 square foot building is set up in 3 separate sections. The northern 850 square feet is set up for office/reception/coffee room space. The portion of the building has 2 large offices, a spacious 2 piece bathroom, some cabinetry with a sink with some space for coffee and lunch, and a very large reception area. The first section of the shop is about 2530 square feet with 16 foot ceilings, and 2 overhead doors (one 12'x12' and another that is 12'x14' high). This shop area has another 2 piece bathroom, a mechanical room that can accommodate laundry facilities, 200 amp service, heated concrete floors, and great lighting. The next shop area has been opened up into the first, but with a simple wall, this portion could easily be leased out to a separate business as it has a separate entrance, separate heating zones, and also its own lunch room and bathroom. This side is about 1912 square feet. This entire complex is owned and was constructed by one of Alberta's most reputable and ethical builders, so rest assured that it is a very well constructed and efficient building. The complex consists of just 4 "bare land" condominium units, currently with just the one owner. This sale is for one of the 4 units. There is a common driveway/parking area with shared maintenance obligations, but costs and workload are expected to be minimal. We have access to a lender who can arrange financing for as little as 20% down with very attractive