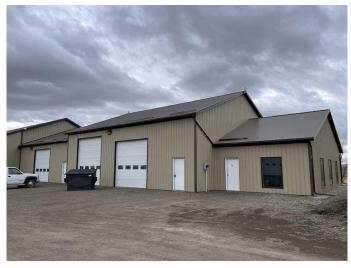

#### \$595,000

0 Bedroom, 0.00 Bathroom, Commercial on 0.00 Acres

NONE, Claresholm, Alberta

This super energy efficient 5295 square foot building is set up in 3 separate sections. The northern 850 square feet is set up for office/reception/coffee room space. The portion of the building has 2 large offices, a spacious 2 piece bathroom, some cabinetry with a sink with some space for coffee and lunch, and a very large reception area. The first section of the shop is about 2530 square feet with 16 foot ceilings, and 2 overhead doors (one 12'x12' and another that is 12'x14' high). This shop area has another 2 piece bathroom, a mechanical room that can accommodate laundry facilities, 200 amp service, heated concrete floors, and great lighting. The next shop area has been opened up into the first, but with a simple wall, this portion could easily be leased out to a separate business as it has a separate entrance, separate heating zones, and also its own lunch room and bathroom. This side is about 1912 square feet. This entire complex is owned and was constructed by one of Alberta's most reputable and ethical builders, so rest assured that it is a very well constructed and efficient building. The complex consists of just 4 "bare land" condominium units, currently with just the one owner. This sale is for one of the 4 units. There is a common driveway/parking area with shared maintenance obligations, but costs and workload are expected to be minimal. We have access to a lender who can arrange financing for as little as 20% down with very attractive