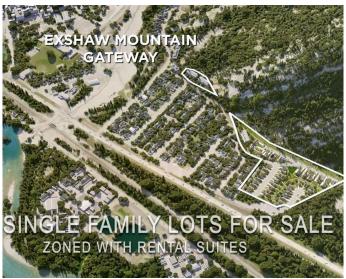

### \$388,395

0 Bedroom, 0.00 Bathroom, Land on 0.11 Acres

NONE, Exshaw, Alberta

Exshaw Mountain Gateway Single Family Home Lot. This is a rare opportunity to own a single-family lot in the heart of the Rockies. Only 11 of the total 29 lots in Phase 1 are still available. Exshaw Mountain Gateway offers a one-of-a-kind chance to build on a unique property in this exceptional mountain community. Just 15 minutes from Canmore, and 40 minutes from Cochrane down the 1A, this property combines the tranquility of a small mountain town with easy access to nearby amenities. Picture yourself living surrounded by stunning mountain views right outside your door. Whether it's cycling, skiing, mountain biking, fishing or hiking, adventure is just moments away. Additionally, these properties offer the potential to build revenue-generating suites for long-term or short-term rentals (Airbnb style).