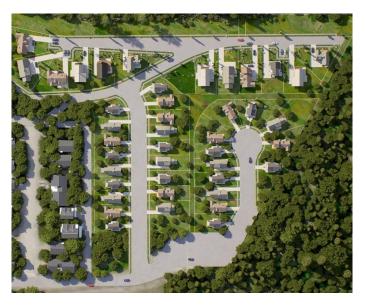

### \$388,395

0 Bedroom, 0.00 Bathroom, Land on 0.11 Acres

NONE, Exshaw, Alberta

Exshaw Mountain Gateway Single Family Home Lot. This is a rare opportunity to own a single-family lot in the heart of the Rockies. Only 11 of the total 29 lots in Phase 1 are still available. Exshaw Mountain Gateway offers a one-of-a-kind chance to build on a unique property in this exceptional mountain community. Just 15 minutes from Canmore, and 40 minutes from Cochrane down the 1A, this property combines the tranquility of a small mountain town with easy access to nearby amenities. Picture yourself living surrounded by stunning mountain views right outside your door. Whether it's cycling, skiing, mountain biking, fishing or hiking, adventure is just moments away. Additionally, these properties offer the potential to build revenue-generating suites for long-term or short-term rentals (Airbnb style).