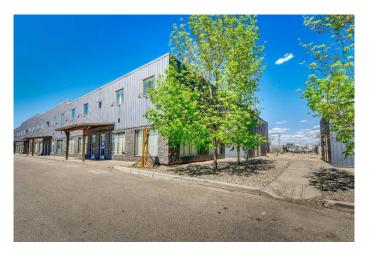

## \$790,000

0 Bedroom, 0.00 Bathroom, Commercial on 0.70 Acres

NONE, Rural Rocky View County, Alberta

End Bay. 3 assigned Off Street Parking Stalls. Great Investment. Patton Industrial Park. 2 Stories. Upper level is Offices Total 5 Offices. 2 Washrooms. 2 mini kitchens Warehouse is a 40' Bay, clear span, with sump. with Crane and 2 Loading Doors Oversized. Power Operated.16'x12'. Secured. Fenced. Industrial Storage Yard. Ceiling Height 20'. Power 200A,120/208V. Warehouse is heated radiant heat. HVAC Office. Condo fee \$686. per month. Owner is Retiring. LOCATION. LOCATION, LOCATION. Access to all major traffic routes. Glenmore Trail, 22X, Stoney Trail. Deerfoot Trail, Barlow Trail, #1 Highway. Commercial Property - Industrial/warehouse Bay. 3 Main Level Offices plus 2 Upper-Level Offices with kitchens and washrooms. Plus, Fenced Industrial Backyard (Storage Lot): is ready for all kinds of business. Currently this Commercial Property (Corner Bay) is tenant occupied. Leased to 2028. This Commercial Property has a perfect location: convenient access to many Calgary's major traffic routs including Glenmore Trail, Stoney Trail, Deerfoot Trail and Barlow Trail.