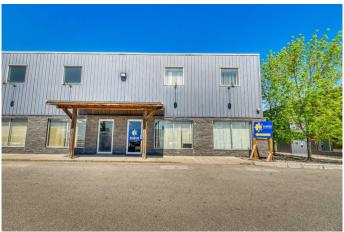

## \$790,000

0 Bedroom, 0.00 Bathroom, Commercial on 0.70 Acres

NONE, Rural Rocky View County, Alberta

End Bay. 3 assigned Off Street Parking Stalls. Great Investment. Patton Industrial Park. 2 Stories. Upper level is Offices Total 5 Offices. 2 Washrooms. 2 mini kitchens Warehouse is a 40' Bay, clear span, with sump. with Crane and 2 Loading Doors Oversized. Power Operated.16'x12'. Secured. Fenced. Industrial Storage Yard. Ceiling Height 20'. Power 200A,120/208V. Warehouse is heated radiant heat. HVAC Office. Condo fee \$686. per month. Owner is Retiring. LOCATION. LOCATION, LOCATION. Access to all major traffic routes. Glenmore Trail, 22X, Stoney Trail. Deerfoot Trail, Barlow Trail, #1 Highway. Commercial Property - Industrial/warehouse Bay. 3 Main Level Offices plus 2 Upper-Level Offices with kitchens and washrooms. Plus, Fenced Industrial Backyard (Storage Lot): is ready for all kinds of business. Currently this Commercial Property (Corner Bay) is tenant occupied. Leased to 2028. This Commercial Property has a perfect location: convenient access to many Calgary's major traffic routs including Glenmore Trail, Stoney Trail, Deerfoot Trail and Barlow Trail.