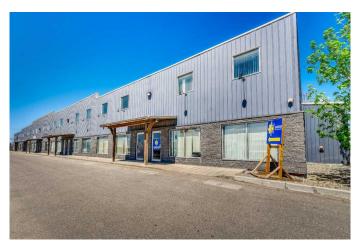

## \$790,000

0 Bedroom, 0.00 Bathroom, Commercial on 0.70 Acres

NONE, Rural Rocky View County, Alberta

End Bay. 3 assigned Off Street Parking Stalls. Great Investment. Patton Industrial Park. 2 Stories. Upper level is Offices Total 5 Offices. 2 Washrooms. 2 mini kitchens Warehouse is a 40' Bay, clear span, with sump. with Crane and 2 Loading Doors Oversized. Power Operated.16'x12'. Secured. Fenced. Industrial Storage Yard. Ceiling Height 20'. Power 200A,120/208V. Warehouse is heated radiant heat. HVAC Office. Condo fee \$686. per month. Owner is Retiring. LOCATION. LOCATION, LOCATION. Access to all major traffic routes. Glenmore Trail, 22X, Stoney Trail. Deerfoot Trail, Barlow Trail, #1 Highway. Commercial Property - Industrial/warehouse Bay. 3 Main Level Offices plus 2 Upper-Level Offices with kitchens and washrooms. Plus, Fenced Industrial Backyard (Storage Lot): is ready for all kinds of business. Currently this Commercial Property (Corner Bay) is tenant occupied. Leased to 2028. This Commercial Property has a perfect location: convenient access to many Calgary's major traffic routs including Glenmore Trail, Stoney Trail, Deerfoot Trail and Barlow Trail.