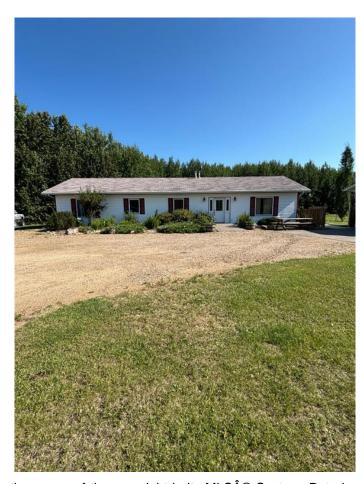

## \$399,000

4 Bedroom, 2.00 Bathroom, 1,969 sqft Residential on 1.16 Acres

Lac La Biche, Lac La Biche, Alberta

Attention Families, working crews, discover your perfect home just minutes from Lac La Biche in the peaceful Martin Estates subdivision. This inviting 1.16-acre property features a spacious 1969 sq ft bungalow with 4 bedrooms and 2 bathrooms, including a master suite with its own ensuite. Enjoy the open concept kitchen and living area, perfect for modern living and entertaining. No Basement so no stairs to climb or basement to clean. This property also contains a charming backyard including its own fireplace, ideal for relaxing evenings. A 720 sq ft detached garage provides ample space for vehicles and storage. This home is the perfect balance of seclusion and convenience with close by town amenities!

### **Exterior**

Exterior Features Private Yard, Fire Pit

Lot Description Back Yard, Front Yard, Lawn, Many Trees

Roof Asphalt Shingle

Construction Vinyl Siding, Wood Frame

Foundation Poured Concrete