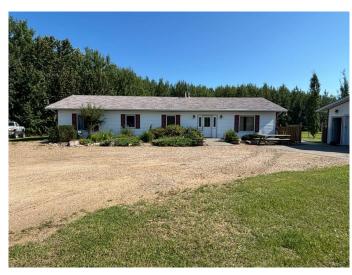

## \$399,000

4 Bedroom, 2.00 Bathroom, 1,969 sqft Residential on 1.16 Acres

Lac La Biche, Lac La Biche, Alberta

Attention Families, working crews, discover your perfect home just minutes from Lac La Biche in the peaceful Martin Estates subdivision. This inviting 1.16-acre property features a spacious 1969 sq ft bungalow with 4 bedrooms and 2 bathrooms, including a master suite with its own ensuite. Enjoy the open concept kitchen and living area, perfect for modern living and entertaining. No Basement so no stairs to climb or basement to clean. This property also contains a charming backyard including its own fireplace, ideal for relaxing evenings. A 720 sq ft detached garage provides ample space for vehicles and storage. This home is the perfect balance of seclusion and convenience with close by town amenities!

Built in 2005

### **Exterior**

Exterior Features Private Yard, Fire Pit

Lot Description Back Yard, Front Yard, Lawn, Many Trees

Roof Asphalt Shingle

Construction Vinyl Siding, Wood Frame

Foundation Poured Concrete