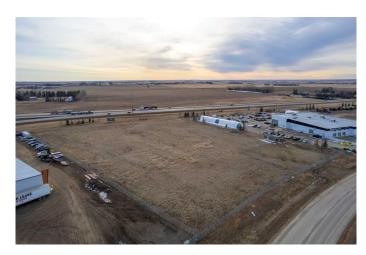

### \$950,000

0 Bedroom, 0.00 Bathroom, Commercial on 5.50 Acres

NONE, Rural Mountain View County, Alberta

Welcome to Netook Crossing â€" one of the newest and most active business parks along Highway 2.

This 5.5-acre lot has been graded, graveled, and fully fenced, offering a ready-to-use space for a variety of commercial or industrial purposes. Located directly adjacent to Highway 2, it boasts exceptional visibility, with an average daily traffic count of approximately 12,000 vehicles.

Previously utilized as a storage yard for an RV dealership, this property offers great flexibility and exposure for your business.

Current businesses in the park include three agricultural dealers, Volker Stevin Highway Maintenance, Styrke Industries, Techmation, Co-op Cardlock and Gas Station, RealTime Storage, and Mountain View Dodge.