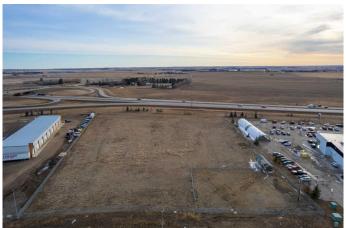

### \$950,000

0 Bedroom, 0.00 Bathroom, Commercial on 5.50 Acres

NONE, Rural Mountain View County, Alberta

Welcome to Netook Crossing â€" one of the newest and most active business parks along Highway 2.

This 5.5-acre lot has been graded, graveled, and fully fenced, offering a ready-to-use space for a variety of commercial or industrial purposes. Located directly adjacent to Highway 2, it boasts exceptional visibility, with an average daily traffic count of approximately 12,000 vehicles.

Previously utilized as a storage yard for an RV dealership, this property offers great flexibility and exposure for your business.

Current businesses in the park include three agricultural dealers, Volker Stevin Highway Maintenance, Styrke Industries, Techmation, Co-op Cardlock and Gas Station, RealTime Storage, and Mountain View Dodge.