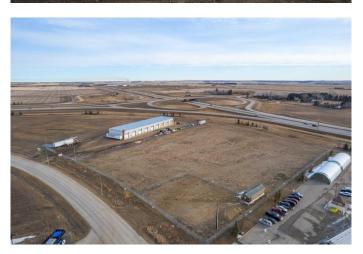

### \$950,000

0 Bedroom, 0.00 Bathroom, Commercial on 5.50 Acres

NONE, Rural Mountain View County, Alberta

Welcome to Netook Crossing â€" one of the newest and most active business parks along Highway 2.

This 5.5-acre lot has been graded, graveled, and fully fenced, offering a ready-to-use space for a variety of commercial or industrial purposes. Located directly adjacent to Highway 2, it boasts exceptional visibility, with an average daily traffic count of approximately 12,000 vehicles.

Previously utilized as a storage yard for an RV dealership, this property offers great flexibility and exposure for your business.

Current businesses in the park include three agricultural dealers, Volker Stevin Highway Maintenance, Styrke Industries, Techmation, Co-op Cardlock and Gas Station, RealTime Storage, and Mountain View Dodge.