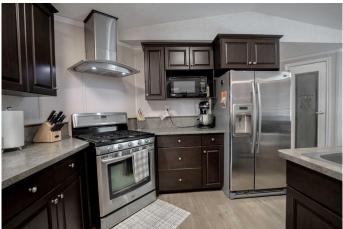

#### \$320,000

3 Bedroom, 2.00 Bathroom, 1,520 sqft Residential on 3.01 Acres

NONE, Rural Northern Lights, County of, Alberta

Check out this 3 acre property just moments away from town limits in the Weberville area. This Large mobile home boasts a spacious kitchen with an island that opens up to the dining area and living room. The primary bedroom features a large ensuite bath with a jetted tub and separate shower, providing a relaxing retreat after a long day. On the other end of the home, you will find two additional bedrooms and another full bathroom. Recent upgrades include all new wall paneling and flooring in 2023, ensuring a modern and fresh interior throughout. During the summer months, you can stay cool inside with the air-conditioning or step outside onto the large partially covered deck to enjoy your private treed oasis. This property offers the best of both worlds - a peaceful retreat surrounded by nature, yet conveniently located near town amenities. Call today to book a viewing!

## Interior

| Interior Features | Jetted Tub, Kitchen Island, Pantry       |
|-------------------|------------------------------------------|
| Appliances        | Dishwasher, Electric Stove, Refrigerator |
| Heating           | Forced Air                               |
| Cooling           | Central Air                              |
| Basement          | None                                     |