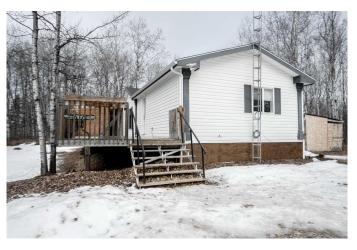

#### \$320,000

3 Bedroom, 2.00 Bathroom, 1,520 sqft Residential on 3.01 Acres

NONE, Rural Northern Lights, County of, Alberta

Check out this 3 acre property just moments away from town limits in the Weberville area. This Large mobile home boasts a spacious kitchen with an island that opens up to the dining area and living room. The primary bedroom features a large ensuite bath with a jetted tub and separate shower, providing a relaxing retreat after a long day. On the other end of the home, you will find two additional bedrooms and another full bathroom. Recent upgrades include all new wall paneling and flooring in 2023, ensuring a modern and fresh interior throughout. During the summer months, you can stay cool inside with the air-conditioning or step outside onto the large partially covered deck to enjoy your private treed oasis. This property offers the best of both worlds - a peaceful retreat surrounded by nature, yet conveniently located near town amenities. Call today to book a viewing!

#### Exterior

| Exterior Features | Other           |
|-------------------|-----------------|
| Lot Description   | Other           |
| Roof              | Asphalt Shingle |
| Construction      | Vinyl Siding    |
| Foundation        | Piling(s)       |