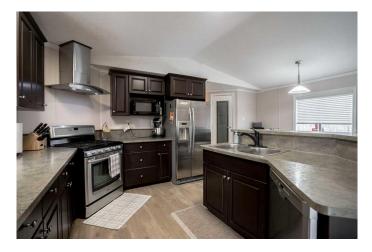

#### \$320,000

3 Bedroom, 2.00 Bathroom, 1,520 sqft Residential on 3.01 Acres

NONE, Rural Northern Lights, County of, Alberta

Check out this 3 acre property just moments away from town limits in the Weberville area. This Large mobile home boasts a spacious kitchen with an island that opens up to the dining area and living room. The primary bedroom features a large ensuite bath with a jetted tub and separate shower, providing a relaxing retreat after a long day. On the other end of the home, you will find two additional bedrooms and another full bathroom. Recent upgrades include all new wall paneling and flooring in 2023, ensuring a modern and fresh interior throughout. During the summer months, you can stay cool inside with the air-conditioning or step outside onto the large partially covered deck to enjoy your private treed oasis. This property offers the best of both worlds - a peaceful retreat surrounded by nature, yet conveniently located near town amenities. Call today to book a viewing!

## Interior

| Interior Features | Jetted Tub, Kitchen Island, Pantry       |
|-------------------|------------------------------------------|
| Appliances        | Dishwasher, Electric Stove, Refrigerator |
| Heating           | Forced Air                               |
| Cooling           | Central Air                              |
| Basement          | None                                     |