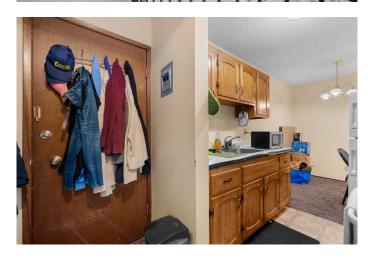

### \$179,900

1 Bedroom, 1.00 Bathroom, 501 sqft Residential on 0.00 Acres

Windsor Park, Calgary, Alberta

Walking Distance to Chinook Mall | Easy Transit Access | 1 Bedroom | 1 Bathroom | 2nd Level Apartment | Balcony | Assigned Parking Stall | Common Area Laundry. This 1 bed 1 bath apartment is a great property for a first time home buyer or investor! A 10 minute walk to CF Chinook Centre, bus and train transit! This apartment is centrally located making it easy to get to any part of the city! This 2nd floor unit is North facing with a private balcony to enjoy in the summer months. The open floor plan living and dining space is great for natural light. The kitchen is finished with laminate countertops, wood cabinets and white appliances. The bedroom has closet storage. Across from the bedroom is a 4pc bath with an extended vanity. The unit is in a secure entry building with a common area card operated laundry. The low condo fee includes heat water, trash, parking and professional management. Hurry and book your showing today!

#### Interior

Interior Features Laminate Counters, Open Floorplan

Appliances Electric Stove, Range Hood, Refrigerator

Heating Baseboard

Cooling None