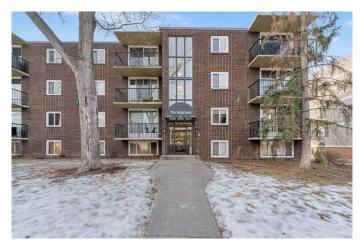

# \$179,900 - 204, 635 57 Avenue Sw, Calgary

MLS® #A2205572

### \$179,900

1 Bedroom, 1.00 Bathroom, 501 sqft Residential on 0.00 Acres

Windsor Park, Calgary, Alberta

Walking Distance to Chinook Mall | Easy Transit Access | 1 Bedroom | 1 Bathroom | 2nd Level Apartment | Balcony | Assigned Parking Stall | Common Area Laundry. This 1 bed 1 bath apartment is a great property for a first time home buyer or investor! A 10 minute walk to CF Chinook Centre, bus and train transit! This apartment is centrally located making it easy to get to any part of the city! This 2nd floor unit is North facing with a private balcony to enjoy in the summer months. The open floor plan living and dining space is great for natural light. The kitchen is finished with laminate countertops, wood cabinets and white appliances. The bedroom has closet storage. Across from the bedroom is a 4pc bath with an extended vanity. The unit is in a secure entry building with a common area card operated laundry. The low condo fee includes heat water, trash, parking and professional management. Hurry and book your showing today!