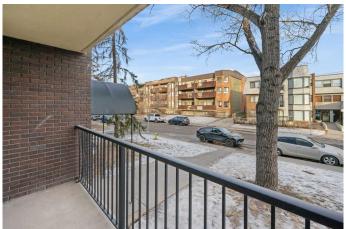

### \$179,900

1 Bedroom, 1.00 Bathroom, 501 sqft Residential on 0.00 Acres

Windsor Park, Calgary, Alberta

Walking Distance to Chinook Mall | Easy Transit Access | 1 Bedroom | 1 Bathroom | 2nd Level Apartment | Balcony | Assigned Parking Stall | Common Area Laundry. This 1 bed 1 bath apartment is a great property for a first time home buyer or investor! A 10 minute walk to CF Chinook Centre, bus and train transit! This apartment is centrally located making it easy to get to any part of the city! This 2nd floor unit is North facing with a private balcony to enjoy in the summer months. The open floor plan living and dining space is great for natural light. The kitchen is finished with laminate countertops, wood cabinets and white appliances. The bedroom has closet storage. Across from the bedroom is a 4pc bath with an extended vanity. The unit is in a secure entry building with a common area card operated laundry. The low condo fee includes heat water, trash, parking and professional management. Hurry and book your showing today!

#### **Exterior**

Exterior Features Balcony, Lighting Construction Brick, Concrete