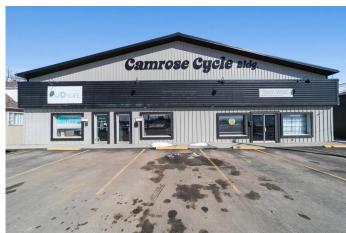

# \$799,000 - 4710 52 Avenue, Camrose

MLS® #A2205520

### \$799,000

0 Bedroom, 0.00 Bathroom, Commercial on 0.29 Acres

Rosebud, Camrose, Alberta

7000 square feet available today!! This well looked after commercial building with excellent exposure could be just the building you've been waiting for. There are many options to maximize profitability and usability here. Paved parking with multiple entrances, good street exposure and recent updates. Have you always wanted a bay for your self and still wanted to generate additional income, well here is the opportunity.