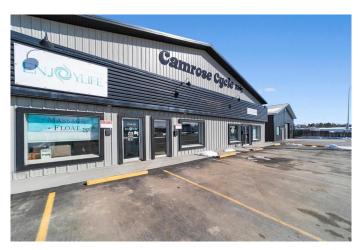

# \$799,000 - 4710 52 Avenue, Camrose

MLS® #A2205520

### \$799,000

0 Bedroom, 0.00 Bathroom, Commercial on 0.29 Acres

Rosebud, Camrose, Alberta

7000 square feet available today!! This well looked after commercial building with excellent exposure could be just the building you've been waiting for. There are many options to maximize profitability and usability here. Paved parking with multiple entrances, good street exposure and recent updates. Have you always wanted a bay for your self and still wanted to generate additional income, well here is the opportunity.