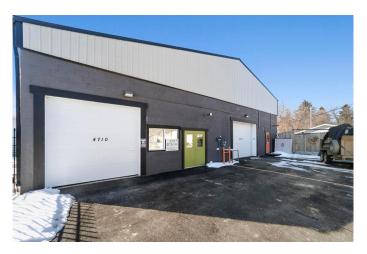

# \$799,000 - 4710 52 Avenue, Camrose

MLS® #A2205520

### \$799,000

0 Bedroom, 0.00 Bathroom, Commercial on 0.29 Acres

Rosebud, Camrose, Alberta

7000 square feet available today!! This well looked after commercial building with excellent exposure could be just the building you've been waiting for. There are many options to maximize profitability and usability here. Paved parking with multiple entrances, good street exposure and recent updates. Have you always wanted a bay for your self and still wanted to generate additional income, well here is the opportunity.