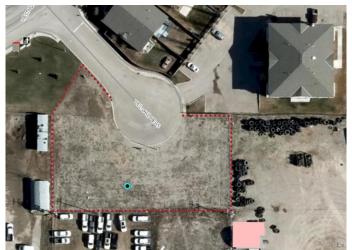

### \$500,000

0 Bedroom, 0.00 Bathroom, Land on 0.57 Acres

Westmount\_Strathmore, Strathmore, Alberta

ATTN: Investors, Developers, Business Owners â€" Build your dream HERE! Located across from the lake just off of the #1 highway, this parcel of land is a commodity. Centrally located within the choice community of Westlake, this 1/2+ acre is zoned for Highway Commercial with the opportunity to rezone to Multifamily R3, Commercial, or Commercial/Residential mix. A cul-de-sac property, development options include senior housing, dealership, warehouse, mini-storage, brewery, gas station, restaurant, retail, garage, car wash, medical clinic, or professional center. Call today to discuss all options! Note: original owner, 3+ stories. Subject to Town of Strathmore Development Permit.

## **Essential Information**

MLS® # A2205405

Price \$500,000

Bathrooms 0.00

Acres 0.57

Type Land

Sub-Type Residential Land

Status Active

# **Community Information**

Address 101 Westlake Mews

Subdivision Westmount Strathmore

City Strathmore

County Wheatland County

Province Alberta
Postal Code T1P 1H5

**Amenities** 

Waterfront See Remarks

**Exterior** 

Lot Description Level, Rectangular Lot, See Remarks