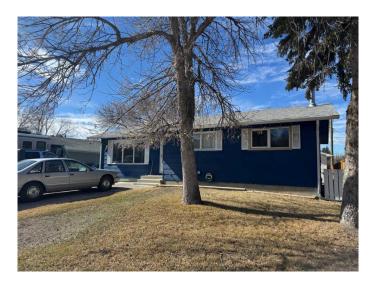

#### \$378,000

4 Bedroom, 3.00 Bathroom, 1,124 sqft Residential on 0.15 Acres

NONE, Coaldale, Alberta

Spacious bungalow located in the desirable town of Coaldale. Nice quiet crescent, close to parks, and two elementry schools. This home features 4 bedrooms and 3 baths. Recent updates are high efficeent furnace, central air, hwt, and roof. There is an oversized garage/shop in the back yard backing onto an alley. This 25 x 30 garage is heated and has 220 amp service.