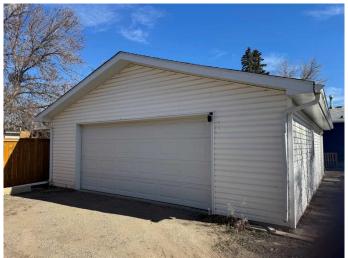

#### \$378,000

4 Bedroom, 3.00 Bathroom, 1,124 sqft Residential on 0.15 Acres

NONE, Coaldale, Alberta

Spacious bungalow located in the desirable town of Coaldale. Nice quiet crescent, close to parks, and two elementry schools. This home features 4 bedrooms and 3 baths. Recent updates are high efficeent furnace, central air, hwt, and roof. There is an oversized garage/shop in the back yard backing onto an alley. This 25 x 30 garage is heated and has 220 amp service.

#### **Amenities**

Parking Spaces 6

Parking 220 Volt Wiring, Double Garage Detached, Driveway, Garage Faces

Rear, Heated Garage, Alley Access

# of Garages 2