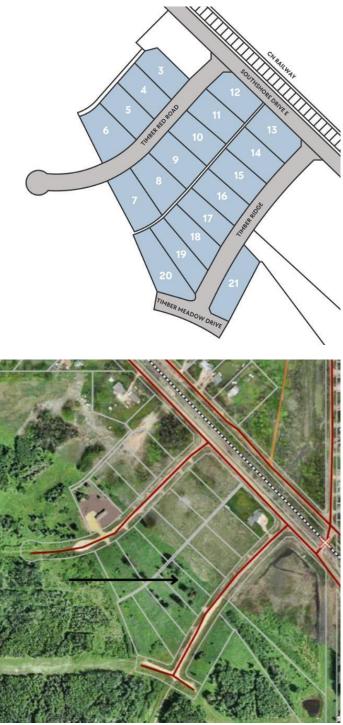

# \$89,900 - Lot 17 Timber Ridge Road, Wagner

MLS® #A2205315

#### \$89,900

0 Bedroom, 0.00 Bathroom, Land on 1.01 Acres

NONE, Wagner, Alberta

These 1-acre lots offer the perfect opportunity to build your dream home. Located just 15 minutes from town, you'll enjoy the peace and privacy of country living while still having easy access to local amenities. The property is ideally situated near a beautiful lake, providing fantastic opportunities for boating and fishing right at your doorstep. Utilities are already available at the property line, making it easy to start your project and build the home you've always wanted.

## **Community Information**

| Address     | Lot 17 Timber Ridge Road            |
|-------------|-------------------------------------|
| Subdivision | NONE                                |
| City        | Wagner                              |
| County      | Lesser Slave River No. 124, M.D. of |
| Province    | Alberta                             |
| Postal Code | T0G 2M0                             |