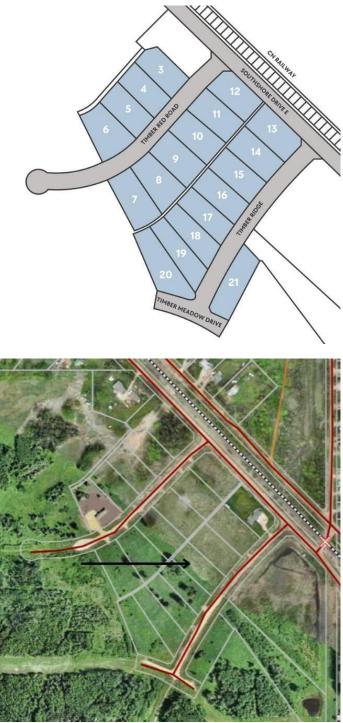

# \$89,900 - Lot 16 Timber Ridge Road, Wagner

MLS® #A2205313

### **Community Information**

| Address     | Lot 16 Timber Ridge Road            |
|-------------|-------------------------------------|
| Subdivision | NONE                                |
| City        | Wagner                              |
| County      | Lesser Slave River No. 124, M.D. of |
| Province    | Alberta                             |
| Postal Code | T0G 2M0                             |