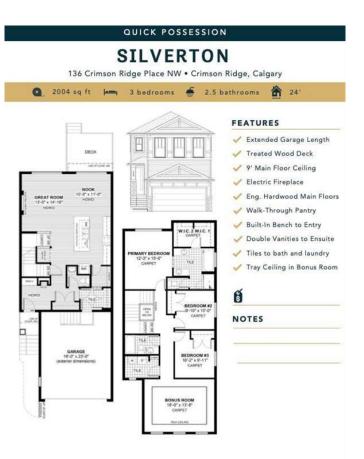

#### \$849,900

3 Bedroom, 3.00 Bathroom, 1,937 sqft Residential on 0.09 Acres

Haskayne, Calgary, Alberta

Welcome to the charming community of Crimson Ridge in Calgary, where a brand new home is currently being built by Master Builder Douglas Homes. The "SILVERTON" combines modern comforts with the beauty of the natural surroundings, making it a perfect choice for those who value both style and serenity. Nestled near the majestic Rocky Mountains, Crimson Ridge offers a unique blend of city life and the tranquility of nature. This new home, thoughtfully designed and currently in the construction phase, reflects a contemporary design that emphasizes comfort and elegance. Spanning over 2000 square feet, (builder size) this two-story home features an open-concept layout that seamlessly connects the living room, dining area, and kitchen. As you step inside, the entryway's high ceilings and ample sunlight create a welcoming atmosphere. The kitchen, a central hub of the home, boasts modern stainless-steel appliances, sleek quartz countertops, modern cabinetry and a spacious island that's perfect for cooking and gathering. Designed for relaxation and entertainment, the living room showcases an electric fireplace and large windows that offer abundance of natural light. The dining area adjacent to the living room is perfect for family gatherings. Heading upstairs, you'll find the private spaces of the home. The master suite boasts a roomy walk-in closet and an ensuite bathroom featuring a soaker tub and separate shower. Additionally, there are two more sizeable bedrooms with ample closet space,

#### **Essential Information**

| MLS® #         | A2205305    |
|----------------|-------------|
| Price          | \$849,900   |
| Bedrooms       | 3           |
| Bathrooms      | 3.00        |
| Full Baths     | 2           |
| Half Baths     | 1           |
| Square Footage | 1,937       |
| Acres          | 0.09        |
| Year Built     | 2024        |
| Туре           | Residential |
| Sub-Type       | Detached    |
| Style          | 2 Storey    |
| Status         | Active      |