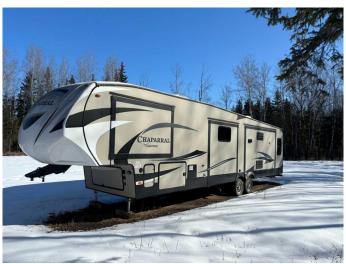

### \$205,000

0 Bedroom, 0.00 Bathroom, Land on 6.80 Acres

Skeleton Lake, Rural Athabasca County, Alberta

6.8 acre lot at Skeleton Lake, in Athabasca County. One of the newer subdivisions, Skeleton Lake Estates, offers walking distance to the lake, privacy, and nature close at hand. This large lot remains predominantly treed, with a clearing where the trailer, shed, and lake lifestyle await. There is even crown land off the north property line giving you extra wandering room. Property comes comes turnkey with 2017 Coachmen Chaparral RV, Side by Side, garden shed, and tranquility.

The Side by side is a 2012 wild cat 1000 that's sitting on a triton trailer.

shed dimensions