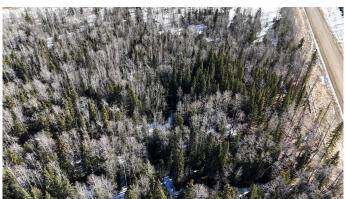

### \$86,500

0 Bedroom, 0.00 Bathroom, Land on 4.66 Acres

NONE, Rural Yellowhead County, Alberta

Beautiful treed 4.66 acres located on a quiet road North East of Shining Bank Lake. This property would be an ideal place to build your dream home or a cabin to get away from the hustle and bustle of city life. Located 43 km to White court, 62 km to Edson and 28 km to Peers.