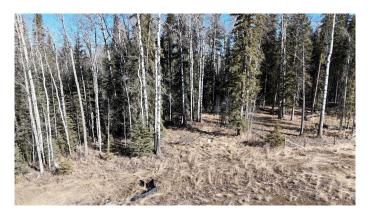

### \$86,500

0 Bedroom, 0.00 Bathroom, Land on 4.66 Acres

NONE, Rural Yellowhead County, Alberta

Beautiful treed 4.66 acres located on a quiet road North East of Shining Bank Lake. This property would be an ideal place to build your dream home or a cabin to get away from the hustle and bustle of city life. Located 43 km to White court, 62 km to Edson and 28 km to Peers.