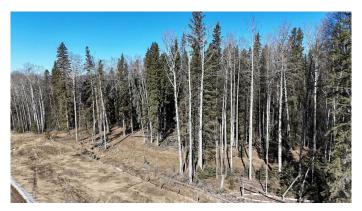

### \$86,500

0 Bedroom, 0.00 Bathroom, Land on 4.66 Acres

NONE, Rural Yellowhead County, Alberta

Beautiful treed 4.66 acres located on a quiet road North East of Shining Bank Lake. This property would be an ideal place to build your dream home or a cabin to get away from the hustle and bustle of city life. Located 43 km to White court, 62 km to Edson and 28 km to Peers.