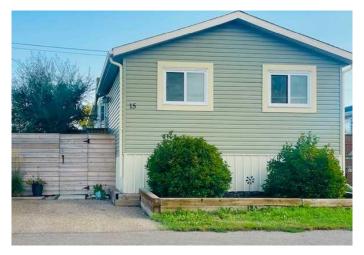

## \$188,500

4 Bedroom, 2.00 Bathroom, 1,530 sqft Mobile on 0.00 Acres

Sunnylea, Brooks, Alberta

A Grand Slam! This home looks and feels just like new. A stunning open floor plan with 4 bedrooms, 2 bathrooms and over 1500 square feet of living space all on one level. This gorgeous kitchen has a colossal of cupboards, large pantry, loads of counter space, built in vanity/computer desk and distinguished black appliances. Bright and cheery dining room and living room that can host large family gatherings. All the bedrooms are spacious, no worries about storage or extra room for company and your office. The primary bedroom ensuite offers a large soaker tub, separate shower and a great vanity for all the lotions and potions! This gem is ready for a new owner, call your Real Estate professional to book your showing. Home Warranty details available.