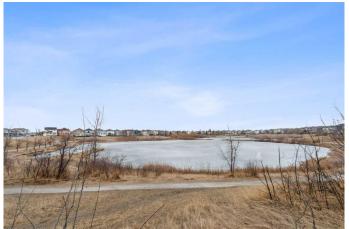

### \$305,000

2 Bedroom, 2.00 Bathroom, 820 sqft Residential on 0.00 Acres

Saddle Ridge, Calgary, Alberta

SUNNY SUITE FACING SOUTH WITH VIEWS OF THE SADDLECREEK POND!! The home is over 800 sq ft, has 2 bedrooms, 2 -4pce baths, a walkin closet in the primary bedroom. In-suite laundry. Titled parking unit #29, separate storage unit #4. Close to Saddletown, shopping, schools, elementary, high school, bus, YMCA, GENESIS CENTRE, Stoney Trail, Deerfoot, McKnight, Airport and MORE!! Close to all amenities!!!