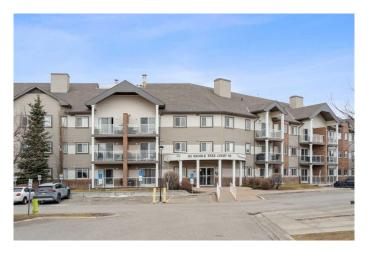

### \$305,000

2 Bedroom, 2.00 Bathroom, 820 sqft Residential on 0.00 Acres

Saddle Ridge, Calgary, Alberta

SUNNY SUITE FACING SOUTH WITH VIEWS OF THE SADDLECREEK POND!! The home is over 800 sq ft, has 2 bedrooms, 2 -4pce baths, a walkin closet in the primary bedroom. In-suite laundry. Titled parking unit #29, separate storage unit #4. Close to Saddletown, shopping, schools, elementary, high school, bus, YMCA, GENESIS CENTRE, Stoney Trail, Deerfoot, McKnight, Airport and MORE!! Close to all amenities!!!