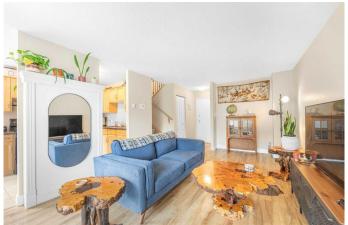

## \$289,900

2 Bedroom, 1.00 Bathroom, 909 sqft Residential on 0.00 Acres

Beltline, Calgary, Alberta

Location, Location! This 2 bedroom, 2 story condo in the sought after building of Executive Houses is in the center of everything you need. Close to restaurants, shopping, entertainment, downtown, pathways, transit and even a short distance to the Saddledome! This condo has the perfect work life balance you are looking for. This condo has the kitchen and living space on one level and two bedrooms, full bathroom and laundry room with brand-new European style washer and dryer on the upper level giving it the feel of a townhome rather than an apartment. The kitchen offers stone counter tops and ample cabinet space with a bonus of a brand-new dishwasher. This condo also offers one assigned underground parking stall & an assigned storage locker. There is also a bike storage area. As a piece of mind there is updated security key scanners that video faces. The building is pet friendly with board approval. Building also offers a coin laundry room. Book your showing today!