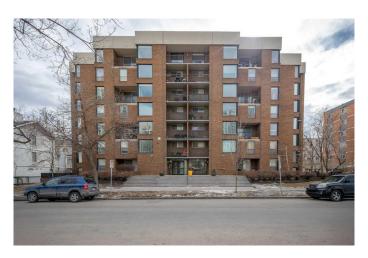

# \$289,900 - 104, 1123 13 Avenue Sw, Calgary

MLS® #A2204864

## \$289,900

2 Bedroom, 1.00 Bathroom, 909 sqft Residential on 0.00 Acres

Beltline, Calgary, Alberta

Location, Location! This 2 bedroom, 2 story condo in the sought after building of Executive Houses is in the center of everything you need. Close to restaurants, shopping, entertainment, downtown, pathways, transit and even a short distance to the Saddledome! This condo has the perfect work life balance you are looking for. This condo has the kitchen and living space on one level and two bedrooms, full bathroom and laundry room with brand-new European style washer and dryer on the upper level giving it the feel of a townhome rather than an apartment. The kitchen offers stone counter tops and ample cabinet space with a bonus of a brand-new dishwasher. This condo also offers one assigned underground parking stall & an assigned storage locker. There is also a bike storage area. As a piece of mind there is updated security key scanners that video faces. The building is pet friendly with board approval. Building also offers a coin laundry room. Book your showing today!

#### **Exterior**

Exterior Features Balcony

Construction Brick, Concrete