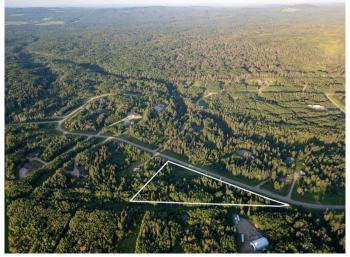

### \$88,200

0 Bedroom, 0.00 Bathroom, Land on 5.58 Acres

NONE, Rural Woodlands County, Alberta

Welcome to your canvas of opportunity! This remarkable 5.58-acre lot beckons you to envision the home of your dreams. Tucked away near Whitecourt, this property offers a perfect blend of privacy and natural beauty. Surrounded by lush, mature trees. For the outdoor enthusiast, endless adventures await with nearby trails catering to hikers, bikers, and nature lovers alike. Plus, with convenient access to crown land in the surrounding area, the possibilities for exploration are boundless. But that's not all â€" this property comes with the added convenience of well servicing options. The seller is prepared to provide water connections at an additional cost, ensuring that your dream home can become a reality with ease. Seize the opportunity to create your own haven amidst this picturesque landscape.