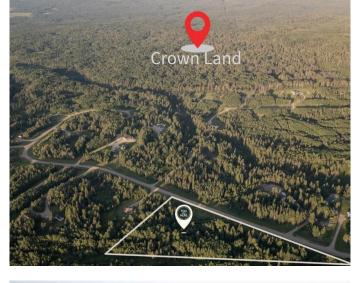

### \$88,200

0 Bedroom, 0.00 Bathroom, Land on 5.58 Acres

NONE, Rural Woodlands County, Alberta

Welcome to your canvas of opportunity! This remarkable 5.58-acre lot beckons you to envision the home of your dreams. Tucked away near Whitecourt, this property offers a perfect blend of privacy and natural beauty. Surrounded by lush, mature trees. For the outdoor enthusiast, endless adventures await with nearby trails catering to hikers, bikers, and nature lovers alike. Plus, with convenient access to crown land in the surrounding area, the possibilities for exploration are boundless. But that's not all â€" this property comes with the added convenience of well servicing options. The seller is prepared to provide water connections at an additional cost, ensuring that your dream home can become a reality with ease. Seize the opportunity to create your own haven amidst this picturesque landscape.