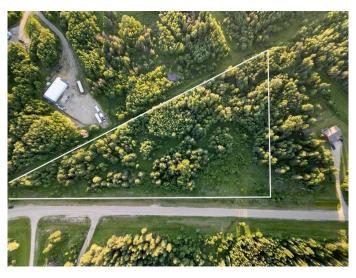

### \$88,200

0 Bedroom, 0.00 Bathroom, Land on 5.58 Acres

NONE, Rural Woodlands County, Alberta

Welcome to your canvas of opportunity! This remarkable 5.58-acre lot beckons you to envision the home of your dreams. Tucked away near Whitecourt, this property offers a perfect blend of privacy and natural beauty. Surrounded by lush, mature trees. For the outdoor enthusiast, endless adventures await with nearby trails catering to hikers, bikers, and nature lovers alike. Plus, with convenient access to crown land in the surrounding area, the possibilities for exploration are boundless. But that's not all â€" this property comes with the added convenience of well servicing options. The seller is prepared to provide water connections at an additional cost, ensuring that your dream home can become a reality with ease. Seize the opportunity to create your own haven amidst this picturesque landscape.