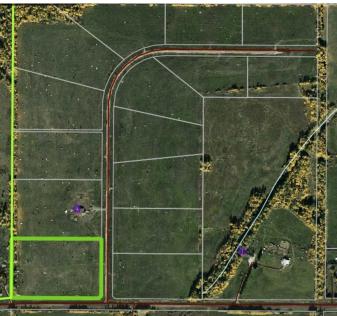

#### \$114,900

0 Bedroom, 0.00 Bathroom, Land on 9.24 Acres

NONE, Rural Woodlands County, Alberta

Lovely location just off the pavement east of Whitecourt. These lots range from 5 acres to 10.9 acres. Use your own developer to build your dream home. Lots have very good views, excellent roads, gas and power to the property lines, and good water in the area. GST included in the list price

#### **Essential Information**

| MLS® #    | A2204809         |
|-----------|------------------|
| Price     | \$114,900        |
| Bathrooms | 0.00             |
| Acres     | 9.24             |
| Туре      | Land             |
| Sub-Type  | Residential Land |
| Status    | Active           |

## **Community Information**

| Block 2 Lot 1 Eastwood Ridg |
|-----------------------------|
| NONE                        |
| Rural Woodlands County      |
| Woodlands County            |
| Alberta                     |
| T7S 1N5                     |
|                             |