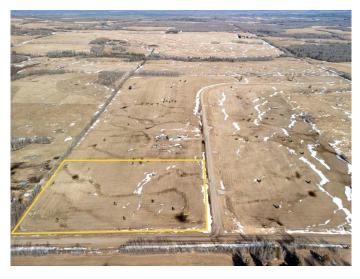

#### \$114,900

0 Bedroom, 0.00 Bathroom, Land on 9.24 Acres

NONE, Rural Woodlands County, Alberta

Lovely location just off the pavement east of Whitecourt. These lots range from 5 acres to 10.9 acres. Use your own developer to build your dream home. Lots have very good views, excellent roads, gas and power to the property lines, and good water in the area. GST included in the list price

#### **Essential Information**

| MLS® #    | A2204809         |
|-----------|------------------|
| Price     | \$114,900        |
| Bathrooms | 0.00             |
| Acres     | 9.24             |
| Туре      | Land             |
| Sub-Type  | Residential Land |
| Status    | Active           |

## **Community Information**

| Block 2 Lot 1 Eastwood Ridg |
|-----------------------------|
| NONE                        |
| Rural Woodlands County      |
| Woodlands County            |
| Alberta                     |
| T7S 1N5                     |
|                             |