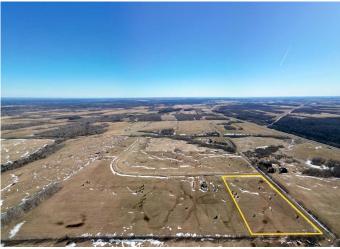

#### \$114,900

0 Bedroom, 0.00 Bathroom, Land on 9.24 Acres

NONE, Rural Woodlands County, Alberta

Lovely location just off the pavement east of Whitecourt. These lots range from 5 acres to 10.9 acres. Use your own developer to build your dream home. Lots have very good views, excellent roads, gas and power to the property lines, and good water in the area. GST included in the list price

#### **Essential Information**

| MLS® #    | A2204809         |
|-----------|------------------|
| Price     | \$114,900        |
| Bathrooms | 0.00             |
| Acres     | 9.24             |
| Туре      | Land             |
| Sub-Type  | Residential Land |
| Status    | Active           |

## **Community Information**

| Block 2 Lot 1 Eastwood Ridg |
|-----------------------------|
| NONE                        |
| Rural Woodlands County      |
| Woodlands County            |
| Alberta                     |
| T7S 1N5                     |
|                             |