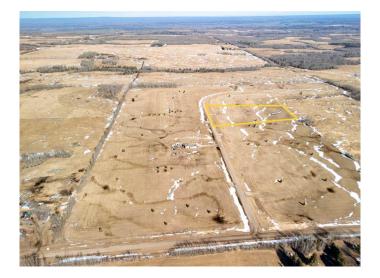

### \$109,900

0 Bedroom, 0.00 Bathroom, Land on 6.65 Acres

NONE, Rural Woodlands County, Alberta

Lovely location just off the pavement east of Whitecourt. These lots range from 5 acres to 10.9 acres. Use your own developer to build your dream home. Lots have very good views, excellent roads, gas and power to the property lines, and good water in the area. GST included in the list price