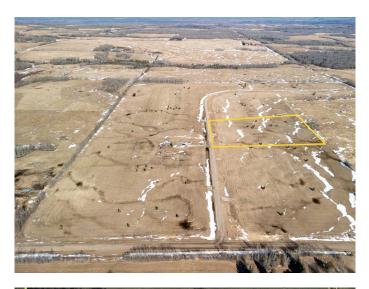

### \$109,900

0 Bedroom, 0.00 Bathroom, Land on 7.81 Acres

NONE, Rural Woodlands County, Alberta

Lovely location just off the pavement east of Whitecourt. These lots range from 5 acres to 10.9 acres. Use your own developer to build your dream home. Lots have very good views, excellent roads, gas and power to the property lines, and good water in the area. GST included in the list price