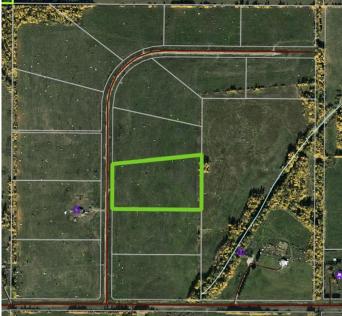

### \$109,900

0 Bedroom, 0.00 Bathroom, Land on 7.81 Acres

NONE, Rural Woodlands County, Alberta

Lovely location just off the pavement east of Whitecourt. These lots range from 5 acres to 10.9 acres. Use your own developer to build your dream home. Lots have very good views, excellent roads, gas and power to the property lines, and good water in the area. GST included in the list price