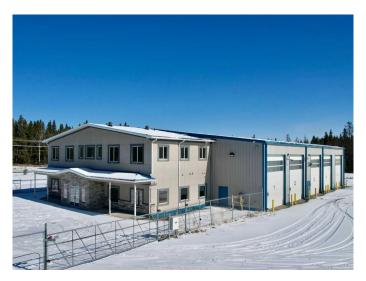

## \$25,875

0 Bedroom, 0.00 Bathroom, Commercial on 0.00 Acres

NONE, Whitecourt, Alberta

Industrial Facility in Whitecourt's Newest Industrial Subdivision for lease or sale. Situated in a prime location in Whitecourt's industrial hill subdivision, this 14,440(+/-) sq. ft. industrial building offers exceptional functionality on 5.8+ acres of fenced, graveled, and compacted yard space with additional paved parking.

The main level features 1,900 sq. ft. of high-quality office and boardroom space, complemented by an additional 1,500 sq. ft. on the second floor. The 11,000 sq. ft. shop is constructed with steel beams, fully insulated, and heated with radiant tube heaters, engineered make-up air units, and circulating fans for optimal climate control.

Access is from the office with two man doors. The shop has ten overhead doors, each measuring 16' wide by 18' high, all powered and insulated. Additionally, a fabric quonset at the rear of the property is equipped with power.