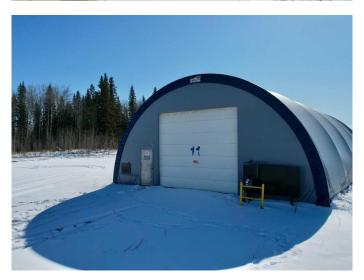

Access is from the office with two man doors. The shop has ten overhead doors, each measuring 16' wide by 18' high, all powered and insulated. Additionally, a fabric quonset at the rear of the property is equipped with power.