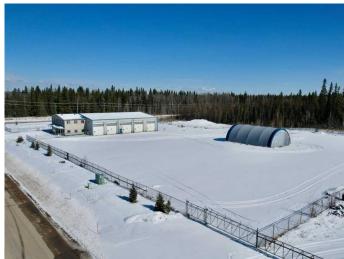

## \$25,875

0 Bedroom, 0.00 Bathroom, Commercial on 0.00 Acres

NONE, Whitecourt, Alberta

Industrial Facility in Whitecourt's Newest Industrial Subdivision for lease or sale. Situated in a prime location in Whitecourt's industrial hill subdivision, this 14,440(+/-) sq. ft. industrial building offers exceptional functionality on 5.8+ acres of fenced, graveled, and compacted yard space with additional paved parking.

Access is from the office with two man doors. The shop has ten overhead doors, each measuring 16' wide by 18' high, all powered and insulated. Additionally, a fabric quonset at the rear of the property is equipped with power.