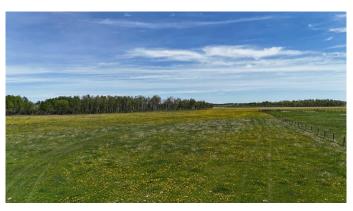

## \$780,000

0 Bedroom, 0.00 Bathroom, Land on 120.00 Acres

NONE, Rural Red Deer County, Alberta

Here is a chance to own 120 acres West of Red Deer off Burnt Lake Trail. This property has been used for grazing cattle and is on a dead end road making it a perfect private piece of nature. The property is fenced and includes a solar watering system and corrals to load livestock. With a mix of trees and pasture the possibilities are endless for the next buyer's vision. If you are looking for privacy on a low traffic road but still close to Red Deer and Sylvan Lake this may be the right property for you.