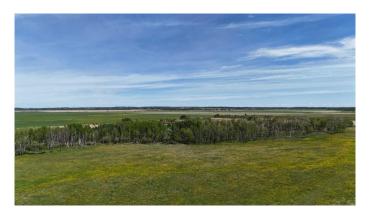

## \$780,000

0 Bedroom, 0.00 Bathroom, Land on 120.00 Acres

NONE, Rural Red Deer County, Alberta

Here is a chance to own 120 acres West of Red Deer off Burnt Lake Trail. This property has been used for grazing cattle and is on a dead end road making it a perfect private piece of nature. The property is fenced and includes a solar watering system and corrals to load livestock. With a mix of trees and pasture the possibilities are endless for the next buyer's vision. If you are looking for privacy on a low traffic road but still close to Red Deer and Sylvan Lake this may be the right property for you.