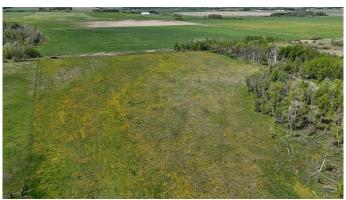

## \$780,000

0 Bedroom, 0.00 Bathroom, Land on 120.00 Acres

NONE, Rural Red Deer County, Alberta

Here is a chance to own 120 acres West of Red Deer off Burnt Lake Trail. This property has been used for grazing cattle and is on a dead end road making it a perfect private piece of nature. The property is fenced and includes a solar watering system and corrals to load livestock. With a mix of trees and pasture the possibilities are endless for the next buyer's vision. If you are looking for privacy on a low traffic road but still close to Red Deer and Sylvan Lake this may be the right property for you.