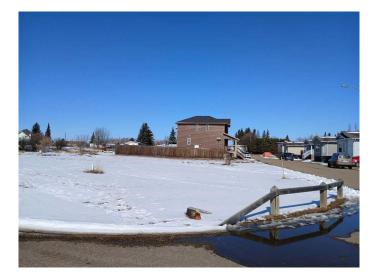

#### \$49,900

0 Bedroom, 0.00 Bathroom, Land on 0.09 Acres

Lac La Biche, Lac La Biche, Alberta

Ready to Build!!!! This 3,986 square foot lot is located in the bareland condo community "The Meadows". Close to schools, hospital, and amenities. Fully serviced with municipal sewer, water, and nicely landscaped common areas make this NEW home subdivision a clean and safe place to set up your new home.