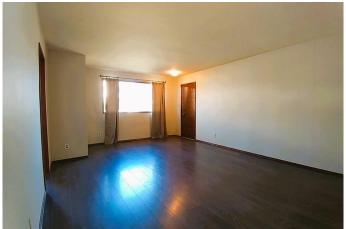

## \$734,900

4 Bedroom, 2.00 Bathroom, 903 sqft Residential on 0.14 Acres

Tuxedo Park, Calgary, Alberta

A prime opportunity for this walkout infills lot! This property offers the potential for stunning downtown views. Situated on a spacious 50 x 120 lot, it features a sunny south-facing backyard. The home boasts a bright and functional layout, including a generously sized master bedroom, a well-appointed kitchen, and a fully developed basement with a separate entrance. Recent upgrades over the years include a high-efficiency furnace, a modern hot water tank, updated windows in the master bedroom and kitchen, and new shingles installed in 2022. Nestled in an excellent location, just steps from Centre Street, this home offers quick and convenient access to downtown.

## Interior

Interior Features See Remarks

Appliances Dishwasher, Electric Stove, Refrigerator, Washer/Dryer

Heating Forced Air, Exhaust Fan

Cooling None
Has Basement Yes

Basement Finished, Full