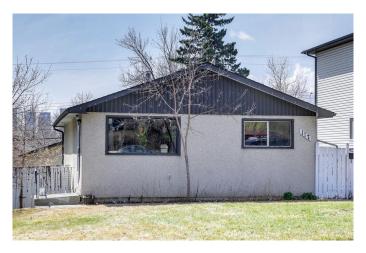

## \$734,900

4 Bedroom, 2.00 Bathroom, 903 sqft Residential on 0.14 Acres

Tuxedo Park, Calgary, Alberta

A prime opportunity for this walkout infills lot! This property offers the potential for stunning downtown views. Situated on a spacious 50 x 120 lot, it features a sunny south-facing backyard. The home boasts a bright and functional layout, including a generously sized master bedroom, a well-appointed kitchen, and a fully developed basement with a separate entrance. Recent upgrades over the years include a high-efficiency furnace, a modern hot water tank, updated windows in the master bedroom and kitchen, and new shingles installed in 2022. Nestled in an excellent location, just steps from Centre Street, this home offers quick and convenient access to downtown.

## Interior

Interior Features See Remarks

Appliances Dishwasher, Electric Stove, Refrigerator, Washer/Dryer

Heating Forced Air, Exhaust Fan

Cooling None
Has Basement Yes

Basement Finished, Full