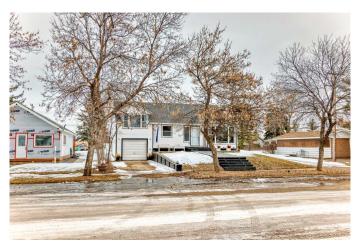

## \$239,000

4 Bedroom, 2.00 Bathroom, 1,209 sqft Residential on 0.16 Acres

Forestburg, Forestburg, Alberta

Check out this family home with lots of great updates over the past couple of years! 4 Bedrooms and 2 Bathrooms with a newly fenced yard in a quiet neighborhood. Updates include: New windows on main and upper floors, new siding, new front & back deck, front & back doors and a water softener and R/O System. The kitchen has new counter tops and kitchen sink. The upstairs bathroom has a new vanity and tub surround. There is new flooring throughout the main/upper with new light fixtures. The basement was renovated to add in a bedroom with french doors, a family room, and a 3pc bathroom. There is an attached single car garage for parking or storage, a shed in the backyard and on-street parking.

### Interior

Interior Features Ceiling Fan(s), Vinyl Windows

Appliances Refrigerator, Stove(s), Washer/Dryer

Heating Forced Air

Cooling None
Has Basement Yes

Basement Partial, Partially Finished