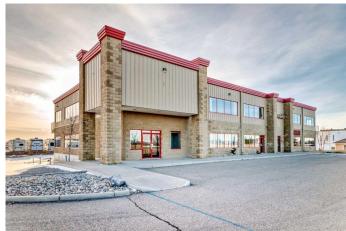

#### \$15

0 Bedroom, 0.00 Bathroom, Commercial on 0.00 Acres

Springbank, Rural Rocky View County, Alberta

Located in Rocky View County, this 21,600 SF standalone commercial property offers a versatile mix of warehouse, office, and educational space, making it ideal for logistics, manufacturing, e-commerce, professional services, and training/educational institutions. With multiple leasing configurations, and excellent access to Stoney Trail & Highway 1, this property is a perfect fit for businesses and organizations looking for convenience, functionality, and expansion potential.

## Key Features:

- \*Warehouse (10,168 SF) with high ceilings & 1 loading dock access
- \*Office spaces up to 10,182 SF, plus a 1,250 SF standalone unit
- \* Suitable for education/training centers, office-based businesses & light industrial users
- \* Triple Net Lease (NNN) â€" Additional rent includes TMI & shared utilities
- \* Ample parking & prime location near major transport routes
- \* Flexible leasing options â€" lease the full space or divide into up to 3 tenancies