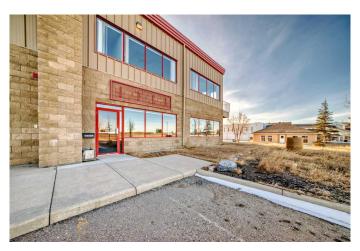

#### \$15

0 Bedroom, 0.00 Bathroom, Commercial on 0.00 Acres

Springbank, Rural Rocky View County, Alberta

Located in Rocky View County, this 21,600 SF standalone commercial property offers a versatile mix of warehouse, office, and educational space, making it ideal for logistics, manufacturing, e-commerce, professional services, and training/educational institutions. With multiple leasing configurations, and excellent access to Stoney Trail & Highway 1, this property is a perfect fit for businesses and organizations looking for convenience, functionality, and expansion potential.

## Key Features:

- \*Warehouse (10,168 SF) with high ceilings & 1 loading dock access
- \*Office spaces up to 10,182 SF, plus a 1,250 SF standalone unit
- \* Suitable for education/training centers, office-based businesses & light industrial users
- \* Triple Net Lease (NNN) â€" Additional rent includes TMI & shared utilities
- \* Ample parking & prime location near major transport routes
- \* Flexible leasing options â€" lease the full space or divide into up to 3 tenancies