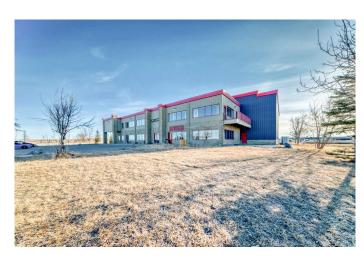

#### \$15

0 Bedroom, 0.00 Bathroom, Commercial on 0.00 Acres

Springbank, Rural Rocky View County, Alberta

Located in Rocky View County, this 21,600 SF standalone commercial property offers a versatile mix of warehouse, office, and educational space, making it ideal for logistics, manufacturing, e-commerce, professional services, and training/educational institutions. With multiple leasing configurations, and excellent access to Stoney Trail & Highway 1, this property is a perfect fit for businesses and organizations looking for convenience, functionality, and expansion potential.

## Key Features:

- \*Warehouse (10,168 SF) with high ceilings & 1 loading dock access
- \*Office spaces up to 10,182 SF, plus a 1,250 SF standalone unit
- \* Suitable for education/training centers, office-based businesses & light industrial users
- \* Triple Net Lease (NNN) â€" Additional rent includes TMI & shared utilities
- \* Ample parking & prime location near major transport routes
- \* Flexible leasing options â€" lease the full space or divide into up to 3 tenancies