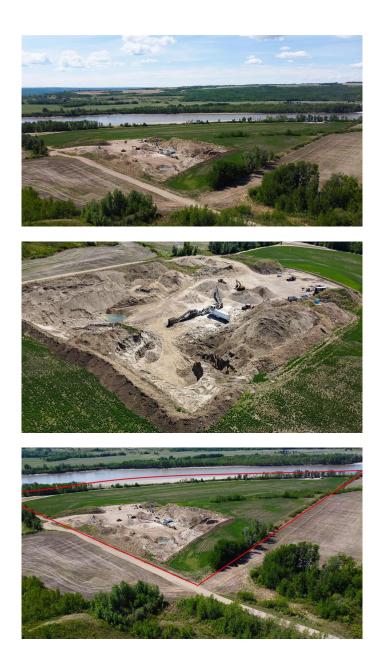

#### \$1,250,000

0 Bedroom, 0.00 Bathroom, Land on 51.60 Acres

NONE, Rural Smoky River No. 130, M.D. of, Alberta

Located in the heart of northern Alberta, this 51.60-acre property features a fully operational Class B gravel pit with 500,000 tons of easily accessible gravel, making it an excellent investment opportunity. The site contains various high-quality aggregate types, ideal for construction, road building, and industrial projects. The property boasts extensive riverfrontage along the Smoky River, offering direct water access and potential for future excavation, extraction, and a riverside development. A convenient boat launch adds further versatility to the site. With low annual taxes of just \$915.21, this is a turn-key opportunity for investors, construction companies, or anyone looking to expand their operations in Alberta's resource sector. Contact us today for additional information or to schedule a site visit.