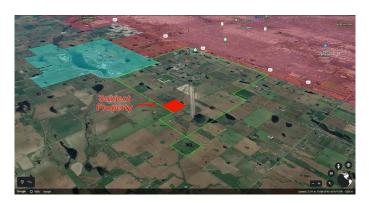

#### \$13,000,000

0 Bedroom, 0.00 Bathroom, Land on 160.00 Acres

NONE, Rural Rocky View County, Alberta

This property has just come back on the market! It is located within an approved Area Structure Plan (Conrich) in Rocky View County, and located within an approved Conceptual Scheme (Conrich Station). It has been determined to be future heavy industrial and is immediately adjacent to CN's Calgary Logistics Park. All municipal services are available and required for development. The 2024 total property taxes for industrial developments in Rocky View County are 49.6% of those in Calgary (RVC total tax rate = 0.0108983, Calgary total tax rate = 0.0219922), making this a great place for an industrial park.

## **Community Information**

| Address     | Range Road 282          |
|-------------|-------------------------|
| Subdivision | NONE                    |
| City        | Rural Rocky View County |

| County      | Rocky View County |
|-------------|-------------------|
| Province    | Alberta           |
| Postal Code | T1Z 0P3           |