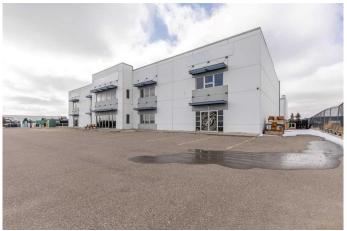

## \$10

0 Bedroom, 0.00 Bathroom, Commercial on 0.00 Acres

Shackleford Industrial Park, Lethbridge, Alberta

This industrial property features a 24 foot clear height and just under 10,000 square feet of open space. Located in Shackleford Industrial Park close to other established businesses and with quick access to major roads, this property presents an excellent opportunity to grow your business. There is opportunity to lease 2500sqft, or 5000 sqft or 7500 sqft. Up to 3 units available.

# **Community Information**

Address 1, 2, 3, 565 41 Street N
Subdivision Shackleford Industrial Park

City Lethbridge
County Lethbridge
Province Alberta
Postal Code T1H 7B6