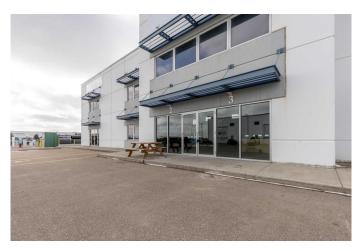

## \$10

0 Bedroom, 0.00 Bathroom, Commercial on 0.00 Acres

Shackleford Industrial Park, Lethbridge, Alberta

This industrial property features a 24 foot clear height and just under 10,000 square feet of open space. Located in Shackleford Industrial Park close to other established businesses and with quick access to major roads, this property presents an excellent opportunity to grow your business. There is opportunity to lease 2500sqft, or 5000 sqft or 7500 sqft. Up to 3 units available.

# **Community Information**

Address 1, 2, 3, 565 41 Street N
Subdivision Shackleford Industrial Park

City Lethbridge
County Lethbridge
Province Alberta
Postal Code T1H 7B6