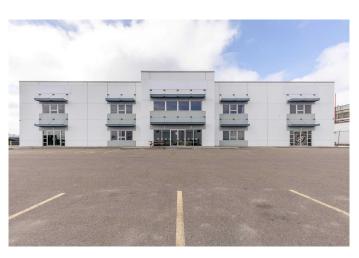

## \$10

0 Bedroom, 0.00 Bathroom, Commercial on 0.00 Acres

Shackleford Industrial Park, Lethbridge, Alberta

This industrial property features a 24 foot clear height and just under 10,000 square feet of open space. Located in Shackleford Industrial Park close to other established businesses and with quick access to major roads, this property presents an excellent opportunity to grow your business. There is opportunity to lease 2500sqft, or 5000 sqft or 7500 sqft. Up to 3 units available.

# **Community Information**

Address 1, 2, 3, 565 41 Street N
Subdivision Shackleford Industrial Park

City Lethbridge
County Lethbridge
Province Alberta
Postal Code T1H 7B6