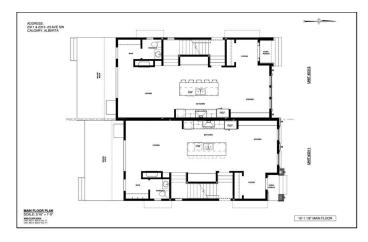

As you step inside, you're greeted by a spacious formal dining room, 10 ft ceilings setting the tone for elegance throughout. The gourmet kitchen is a chef's dream, featuring a massive island, sleek quartz countertops, high-end S/S appliances, and custom ceiling-height cabinetry. The open-concept living room offers a cozy gas fireplace with built-ins and flows effortlessly onto the back deck through patio doors, perfect for indoor-outdoor living. The main floor also includes a thoughtfully designed mudroom and a powder room.

Second floor, the primary suite is a luxurious retreat, boasting a spa-like 5-piece ensuite with a walk-in shower, free-standing tub, dual vanities, and a spacious walk-in closet. The second bedroom, complete with a built-in closet, also includes its own full bathroom. An additional office space on this level provides versatility, complemented by a convenient laundry room.

closet. Other upgrades also included are hardwood floors through out the 3 floors, smart switches, built-in speakers, RI for security cameras and A/C unit.

The fully finished basement offers exceptional flexibility, Perfect legal suite (Subject to City of Calgary approval) for a potential income or guest accommodations. It offers 9 ft ceilings that includes a living room, kitchen, separate laundry, a full bathroom, and two bedrooms. Outside, the double-detached garage provides secure parking and extra storage. Situated in a prime location close to parks, shops, restaurants, and top-rated schools, this home is the perfect blend of modern design, high-end finishes, and unbeatable convenience. Please note: the 2Pc washroom as per plans in the basement has been converted into a closet.