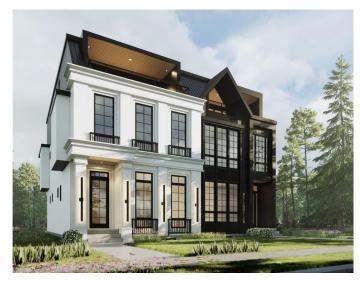

## \$1,399,990

5 Bedroom, 5.00 Bathroom, 2,529 sqft Residential on 0.06 Acres

Richmond, Calgary, Alberta

Nestled in the highly sought-after neighbourhood of Richmond, with convenient access to Crowchild Trail and just minutes from downtown, this stunning one of a kind three-level modern home seamlessly blends luxury, style, and functionality.

As you step inside, you're greeted by a spacious formal dining room, 10 ft ceilings setting the tone for elegance throughout. The gourmet kitchen is a chef's dream, featuring a massive island, sleek quartz countertops, high-end S/S appliances, and custom ceiling-height cabinetry. The open-concept living room offers a cozy gas fireplace with built-ins and flows effortlessly onto the back deck through patio doors, perfect for indoor-outdoor living. The main floor also includes a thoughtfully designed mudroom and a powder room.