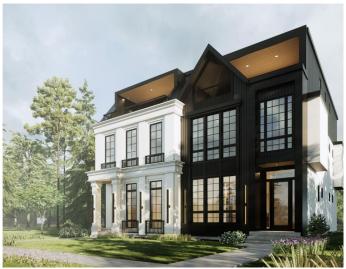

## \$1,399,990

5 Bedroom, 5.00 Bathroom, 2,529 sqft Residential on 0.06 Acres

Richmond, Calgary, Alberta

Nestled in the highly sought-after neighbourhood of Richmond, with convenient access to Crowchild Trail and just minutes from downtown, this stunning one of a kind three-level modern home seamlessly blends luxury, style, and functionality.

As you step inside, you're greeted by a spacious formal dining room, 10 ft ceilings setting the tone for elegance throughout. The gourmet kitchen is a chef's dream, featuring a massive island, sleek quartz countertops, high-end S/S appliances, and custom ceiling-height cabinetry. The open-concept living room offers a cozy gas fireplace with built-ins and flows effortlessly onto the back deck through patio doors, perfect for indoor-outdoor living. The main floor also includes a thoughtfully designed mudroom and a powder room.