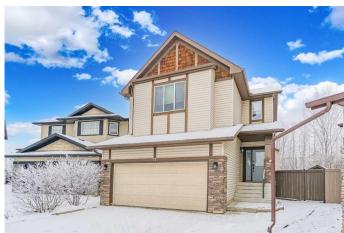

# \$829,900 - 77 Rockyspring Point Nw, Calgary

MLS® #A2204044

## \$829,900

3 Bedroom, 4.00 Bathroom, 1,948 sqft Residential on 0.11 Acres

Rocky Ridge, Calgary, Alberta

Updated | 3,160+ Sq. Ft. of Finished Living Space | Backing Onto a Green Reserve | Private Backyard Oasis

Welcome to 77 Rockyspring Point NW, a stunning 2-storey home with over 3,160 sq. ft. of finished living space, backing onto a green reserve for cool summer breezes, and ultimate backyard privacy throughout spring, summer, and autumn. This move-in-ready home has been beautifully updated, featuring new kitchen appliances, sleek quartz countertops throughout, fresh flooring, and modern upgrades.