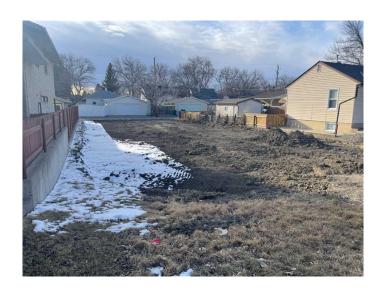

## \$220,000

0 Bedroom, 0.00 Bathroom, Land on 0.14 Acres

Fleetwood, Lethbridge, Alberta

Vacant and cleared residential lot in the mature neighborhood of Fleetwood! This 50' x 120' lot is ready for you to build your dream home. A great opportunity for either a spacious single-family residence or a new duplex. Plans are available upon request.

#### **Exterior**

Lot Description Back Lane, Cleared