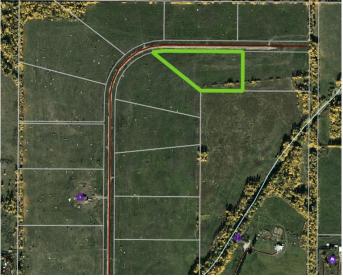

### \$74,900

0 Bedroom, 0.00 Bathroom, Land on 5.02 Acres

NONE, Rural Woodlands County, Alberta

Lovely location just off the pavement east of Whitecourt. These lots range from 5 acres to 10.9 acres. Use your own developer to build your dream home. Lots have very good views, excellent roads, gas and power to the property lines, and good water in the area. GST included in the list price

# **Community Information**

Address Block 1 Lot 7 Eastwood Ridg

Subdivision NONE

City Rural Woodlands County

County Woodlands County

Province Alberta
Postal Code T7S 2A2