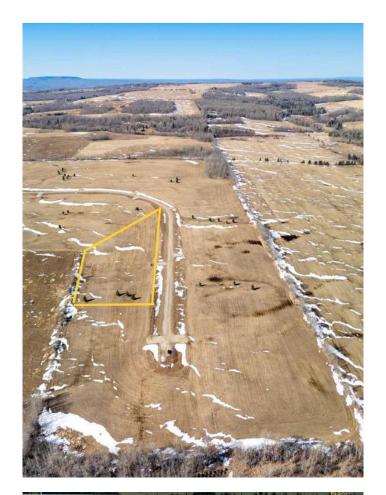

### \$74,900

0 Bedroom, 0.00 Bathroom, Land on 5.02 Acres

NONE, Rural Woodlands County, Alberta

Lovely location just off the pavement east of Whitecourt. These lots range from 5 acres to 10.9 acres. Use your own developer to build your dream home. Lots have very good views, excellent roads, gas and power to the property lines, and good water in the area. GST included in the list price