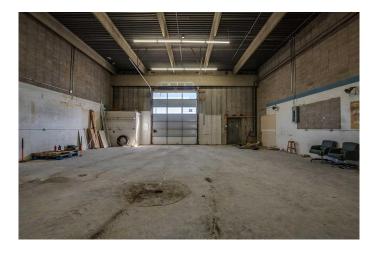

### \$10

0 Bedroom, 0.00 Bathroom, Commercial on 1.41 Acres

Northlands Industrial Park, Red Deer, Alberta

Excellent location with terrific exposure and visibility to heavily travelled Gaetz/50 Avenue. Multi-tenant building suitable for product distribution, contractor sales, contractors, etc. Large rear warehouse &/or shop space with easy access from the paved rear lot with some parking available (width of the bay rented). Retail or product display area in front of the unit. Lots of front customer parking with easy access from 78th Street and Gaetz/50 Avenue. This unit is ready to be developed for your needs with the ability to add mezzanine in the rear area. Landlord assistance with development to be determined based on covenant and term of lease. The front of the building will be upgraded in 2025 including a high visibility sign band. Refer to documents for rendering. Base Rent is \$10.00 per square foot per year with escalations assuming 5 year lease. NNN Costs are approximately \$6.00 per sq. ft. for 2025. Property taxes are included in Triple Net Costs.