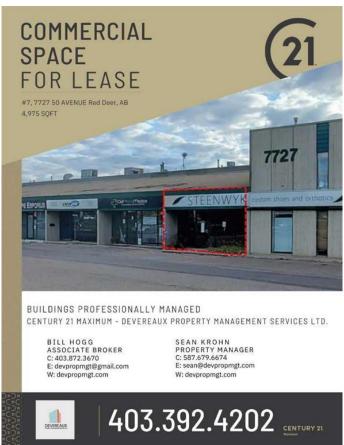

# \$10 - 7, 7727 50 Avenue, Red Deer

MLS® #A2203900

### \$10

0 Bedroom, 0.00 Bathroom, Commercial on 1.41 Acres

Northlands Industrial Park, Red Deer, Alberta

Excellent location with terrific exposure and visibility to heavily travelled Gaetz/50 Avenue. Multi-tenant building suitable for product distribution, contractor sales, contractors, etc. Large rear warehouse &/or shop space with easy access from the paved rear lot with some parking available (width of the bay rented). Retail or product display area in front of the unit. Lots of front customer parking with easy access from 78th Street and Gaetz/50 Avenue. This unit is ready to be developed for your needs with the ability to add mezzanine in the rear area. Landlord assistance with development to be determined based on covenant and term of lease. The front of the building will be upgraded in 2025 including a high visibility sign band. Refer to documents for rendering. Base Rent is \$10.00 per square foot per year with escalations assuming 5 year lease. NNN Costs are approximately \$6.00 per sq. ft. for 2025. Property taxes are included in Triple Net Costs.

## **Community Information**

Address 7, 7727 50 Avenue

Subdivision Northlands Industrial Park

City Red Deer

County Red Deer

Province Alberta

Postal Code T4P 1M7

#### **Additional Information**

Date Listed March 25th, 2025

Days on Market 159

Zoning C4

### **Listing Details**

Listing Office Century 21 Maximum

Data is supplied by Pillar 9â,¢ MLS® System. Pillar 9â,¢ is the owner of the copyright in its MLS® System. Data is deemed reliable but is not guaranteed accurate by Pillar 9â,¢. The trademarks MLS®, Multiple Listing Service® and the associated logos are owned by The Canadian Real Estate Association (CREA) and identify the quality of services provided by real estate professionals who are members of CREA. Used under license.