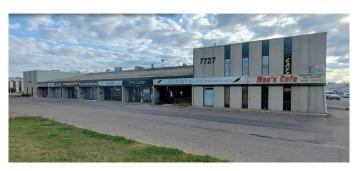

# \$10 - 7, 7727 50 Avenue, Red Deer

MLS® #A2203900

### \$10

0 Bedroom, 0.00 Bathroom, Commercial on 1.41 Acres

Northlands Industrial Park, Red Deer, Alberta

Excellent location with terrific exposure and visibility to heavily travelled Gaetz/50 Avenue. Multi-tenant building suitable for product distribution, contractor sales, contractors, etc. Large rear warehouse &/or shop space with easy access from the paved rear lot with some parking available (width of the bay rented). Retail or product display area in front of the unit. Lots of front customer parking with easy access from 78th Street and Gaetz/50 Avenue. This unit is ready to be developed for your needs with the ability to add mezzanine in the rear area. Landlord assistance with development to be determined based on covenant and term of lease. The front of the building will be upgraded in 2025 including a high visibility sign band. Refer to documents for rendering. Base Rent is \$10.00 per square foot per year with escalations assuming 5 year lease. NNN Costs are approximately \$6.00 per sq. ft. for 2025. Property taxes are included in Triple Net Costs.

## **Community Information**

Address 7, 7727 50 Avenue

Subdivision Northlands Industrial Park

City Red Deer

County Red Deer

Province Alberta

Postal Code T4P 1M7