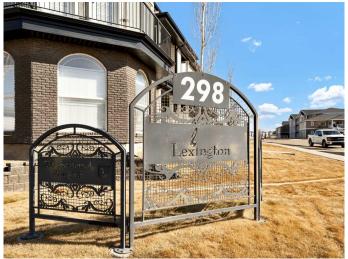

# \$329,900

3 Bedroom, 3.00 Bathroom, 1,964 sqft Residential on 0.00 Acres

Southland, Medicine Hat, Alberta

This spacious 1,964 sq. ft. condo in the desirable Southland neighborhood offers a well-designed layout perfect for comfortable living. The main level features an open-concept kitchen, living, and dining area that flows effortlessly, plus a fantastic deck for outdoor enjoyment. You'll also find a convenient 2-piece bathroom and a cozy bedroom. Upstairs, the expansive primary bedroom includes a 4-piece ensuite and a walk-in closet, providing plenty of space for relaxation and storage. This level also offers a 4-piece main bathroom, an additional bedroom, and a versatile den or storage room. With low-maintenance living, this condo is a fantastic opportunity you won't want to miss!

#### **Exterior**

Exterior Features Other Lot Description Other

Roof Asphalt Shingle

Construction Brick, Mixed, Vinyl Siding

Foundation Poured Concrete