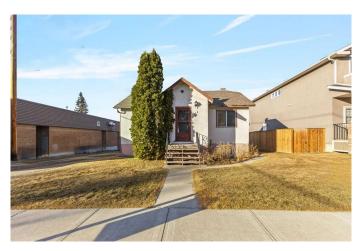

## \$699,000

1 Bedroom, 1.00 Bathroom, 784 sqft Residential on 0.14 Acres

Tuxedo Park, Calgary, Alberta

This 1-bedroom, 1-bathroom gem has stood the test of time and now awaits a visionary to restore its former glory. The solid bones of this home offer endless possibilities. Situated on a generous 50 x 120 lot, there's ample space for re-development. Tuxedo Park is renowned for its blend of historic charm and urban convenience. Residents enjoy proximity to downtown Calgary, local eateries, parks, and reputable schools. The potential for transformation is vast, allowing for modern amenities to be integrated while preserving historical charm or tear down and expand your portfolio by building multiple units on this R-CG lot. Properties like this are rare finds. With the right vision and effort, this bungalow can be transformed into a cozy residence or a profitable investment.

Built in 1949

Type Residential

Sub-Type Detached
Style Bungalow
Status Active

#### **Exterior**

Exterior Features None

Lot Description Back Lane, Back Yard, Rectangular Lot, Street Lighting

Roof Asphalt Shingle

Construction Stucco

Foundation Poured Concrete