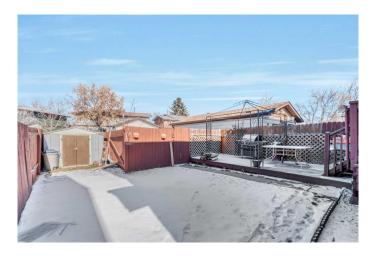

#### **Exterior**

Exterior Features Garden

Lot Description Back Lane, Landscaped, Level, Rectangular Lot

Roof Asphalt Shingle

Construction Vinyl Siding, Wood Frame

Foundation Poured Concrete