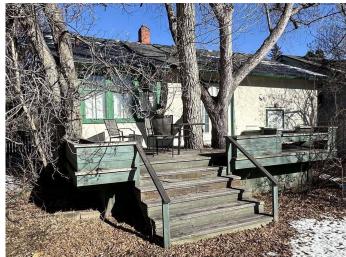

# \$1,050,000

2 Bedroom, 1.00 Bathroom, 1,183 sqft Residential on 0.14 Acres

Crescent Heights, Calgary, Alberta

For more information, please click Brochure button.

Rare lot located in the prestigious community of Crescent Heights. The property is a quick walk to tons of great restaurants and shops in Crescent Heights Village, as well as a short walk to a Safeway and a Co-op grocery store. It is also within an easy walk to downtown, Prince's Island Park and other great parks and a quick bike ride to the Calgary river pathway system. The property is located in the heart of Crescent Heights, situated between Centre Street and Edmonton Trail and south of 12th Ave. The lot is one of the very few available inner-city properties that is supported by North Hill Communities Local Area Plan. Existing bungalow on the property needs some work.

#### **Exterior**

**Exterior Features** None

Lot Description Back Lane, Back Yard, Level, Rectangular Lot

Roof Asphalt Shingle

Stucco, Wood Frame Construction

**Poured Concrete** Foundation