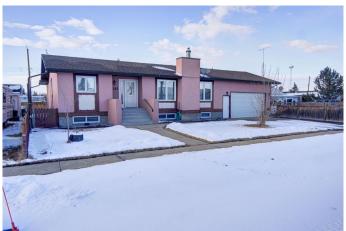

# \$329,900 - 213 2 Avenue S, Champion

MLS® #A2203533

## \$329,900

4 Bedroom, 3.00 Bathroom, 1,481 sqft Residential on 0.20 Acres

NONE, Champion, Alberta

Charming Bungalow in the Heart of Champion â€" Spacious & Move-In Ready! Welcome to the quaint village of Champion, where small-town charm meets spacious, comfortable living. This beautifully designed bungalow offers over 1,480 sq. ft. on the main floor, featuring an inviting layout perfect for families, entertaining, and relaxing. Step into the bright and airy living room, where a stunning stone temperature controlled fireplace serves as the focal point, flanked by large windows that fill the space with natural light. The open-concept dining area flows seamlessly into the well-appointed kitchen, complete with a large L-shaped island, ideal for meal prep and serving. Just off the dining room, you'II find a fully enclosed sunroomâ€"a wonderful extension of your living space that leads directly to the backyard and ground-level patio. The main floor with updated vinyl plank flooring boasts three bedrooms, including a spacious primary suite with a 4-piece ensuite featuring double sinks, a separate powder room, and a large closet. Convenient main-floor laundry connects to the second 4-piece bathroom, adding to the home's thoughtful design. The versatile basement is ready for your ideas, offering a large rec/family room, a home office (or potential bedroom), a 4-piece bathroom, a flex room perfect for crafts or a man cave, plus ample storage space. A major highlight is the oversized, drive-through attached garage (21'x49') with overhead doors on both

the front and back, making it ideal for vehicles, toys, and projects. Sitting on a generous lot with back alley access, the yard is an open canvas, offering endless possibilitiesâ€"whether you dream of a garden, play area, RV parking, or outdoor entertaining space. This move-in-ready home is a must-seeâ€"don't miss your chance to make it yours! Contact us today for a viewing.