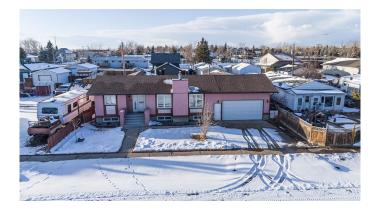

# \$329,900 - 213 2 Avenue S, Champion

MLS® #A2203533

## \$329,900

4 Bedroom, 3.00 Bathroom, 1,481 sqft Residential on 0.20 Acres

NONE, Champion, Alberta

Charming Bungalow in the Heart of Champion â€" Spacious & Move-In Ready! Welcome to the quaint village of Champion, where small-town charm meets spacious, comfortable living. This beautifully designed bungalow offers over 1,480 sq. ft. on the main floor, featuring an inviting layout perfect for families, entertaining, and relaxing. Step into the bright and airy living room, where a stunning stone temperature controlled fireplace serves as the focal point, flanked by large windows that fill the space with natural light. The open-concept dining area flows seamlessly into the well-appointed kitchen, complete with a large L-shaped island, ideal for meal prep and serving. Just off the dining room, you'II find a fully enclosed sunroomâ€"a wonderful extension of your living space that leads directly to the backyard and ground-level patio. The main floor with updated vinyl plank flooring boasts three bedrooms, including a spacious primary suite with a 4-piece ensuite featuring double sinks, a separate powder room, and a large closet. Convenient main-floor laundry connects to the second 4-piece bathroom, adding to the home's thoughtful design. The versatile basement is ready for your ideas, offering a large rec/family room, a home office (or potential bedroom), a 4-piece bathroom, a flex room perfect for crafts or a man cave, plus ample storage space. A major highlight is the oversized, drive-through attached garage (21'x49') with overhead doors on both

the front and back, making it ideal for vehicles, toys, and projects. Sitting on a generous lot with back alley access, the yard is an open canvas, offering endless possibilitiesâ€"whether you dream of a garden, play area, RV parking, or outdoor entertaining space. This move-in-ready home is a must-seeâ€"don't miss your chance to make it yours! Contact us today for a viewing.