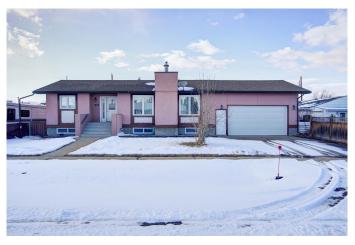

# \$329,900 - 213 2 Avenue S, Champion

MLS® #A2203533

## \$329,900

4 Bedroom, 3.00 Bathroom, 1,481 sqft Residential on 0.20 Acres

NONE, Champion, Alberta

Charming Bungalow in the Heart of Champion â€" Spacious & Move-In Ready! Welcome to the quaint village of Champion, where small-town charm meets spacious, comfortable living. This beautifully designed bungalow offers over 1,480 sq. ft. on the main floor, featuring an inviting layout perfect for families, entertaining, and relaxing. Step into the bright and airy living room, where a stunning stone temperature controlled fireplace serves as the focal point, flanked by large windows that fill the space with natural light. The open-concept dining area flows seamlessly into the well-appointed kitchen, complete with a large L-shaped island, ideal for meal prep and serving. Just off the dining room, you'II find a fully enclosed sunroomâ€"a wonderful extension of your living space that leads directly to the backyard and ground-level patio. The main floor with updated vinyl plank flooring boasts three bedrooms, including a spacious primary suite with a 4-piece ensuite featuring double sinks, a separate powder room, and a large closet. Convenient main-floor laundry connects to the second 4-piece bathroom, adding to the home's thoughtful design. The versatile basement is ready for your ideas, offering a large rec/family room, a home office (or potential bedroom), a 4-piece bathroom, a flex room perfect for crafts or a man cave, plus ample storage space. A major highlight is the oversized, drive-through attached garage (21'x49') with overhead doors on both

the front and back, making it ideal for vehicles, toys, and projects. Sitting on a generous lot with back alley access, the yard is an open canvas, offering endless possibilitiesâ€"whether you dream of a garden, play area, RV parking, or outdoor entertaining space. This move-in-ready home is a must-seeâ€"don't miss your chance to make it yours! Contact us today for a viewing.